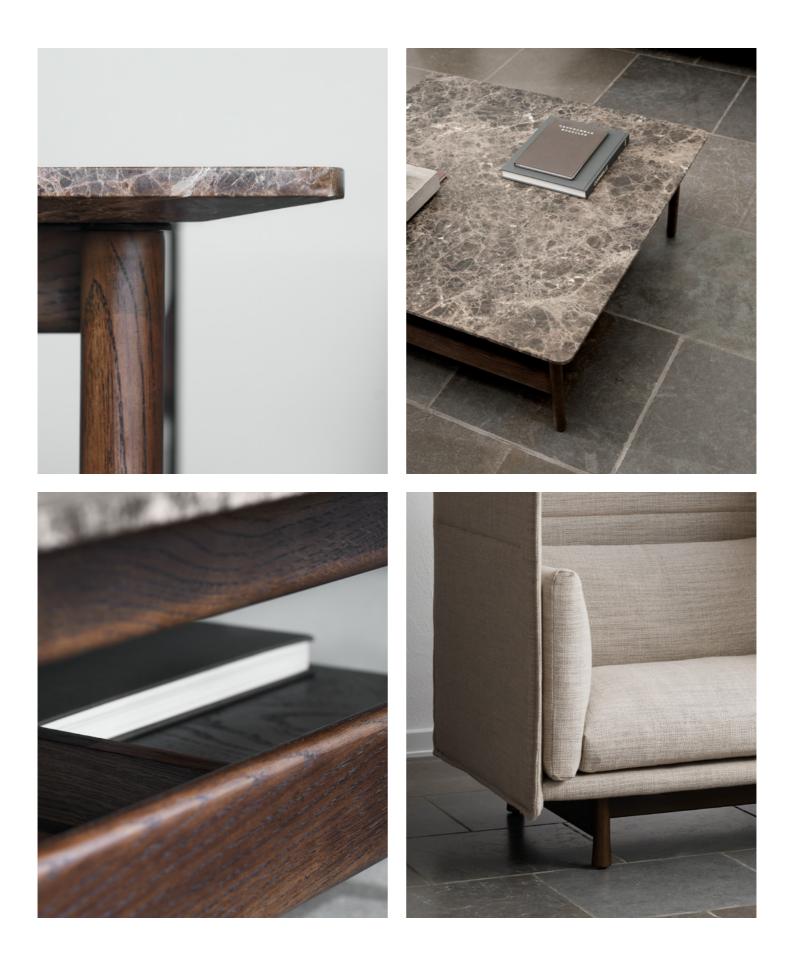

### CASE

The Case High Back Sofa provides a desired shelter from prying eyes as well as visual and acoustic disturbance. While having a grand form, Case is defined by its slender lines for a stringent, light expression without compromising on its inherent comfort and function. Through its high back, the design creates a private space within larger settings for sit-down meetings, a quick break or focus-based work sessions.

Case High Back Sofa / Design by Sebastian Herkner Floema Table / Design by Luca Nichetto Calibre Table / Design by Böttcher & Kayser