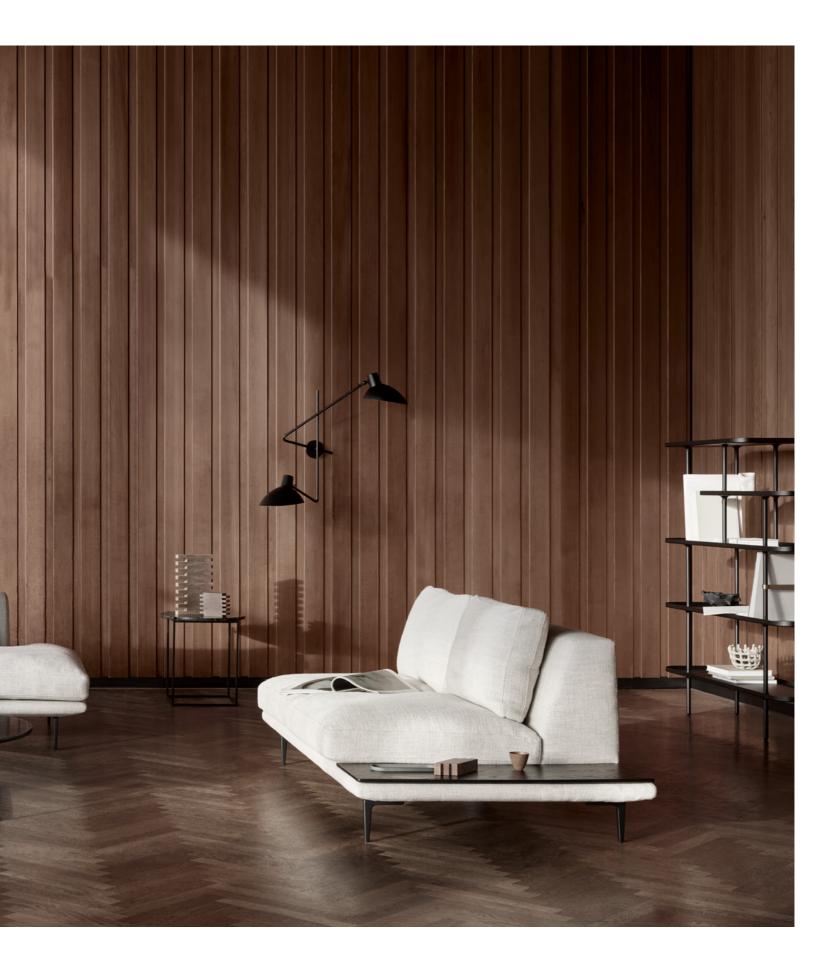

#### VISTA

The Vista Sofa & Chair reiterate the feeling of looking out across a scenic view, seeing elements far out in the distance. With rounded curves and a deep seat, the designs can be combined with the pared-down look of the Calibre Table for a place to meet with family, friends and colleagues.

Vista Sofa & Chair / Design by Anderssen & Voll Calibre Table / Design by Böttcher & Kayser