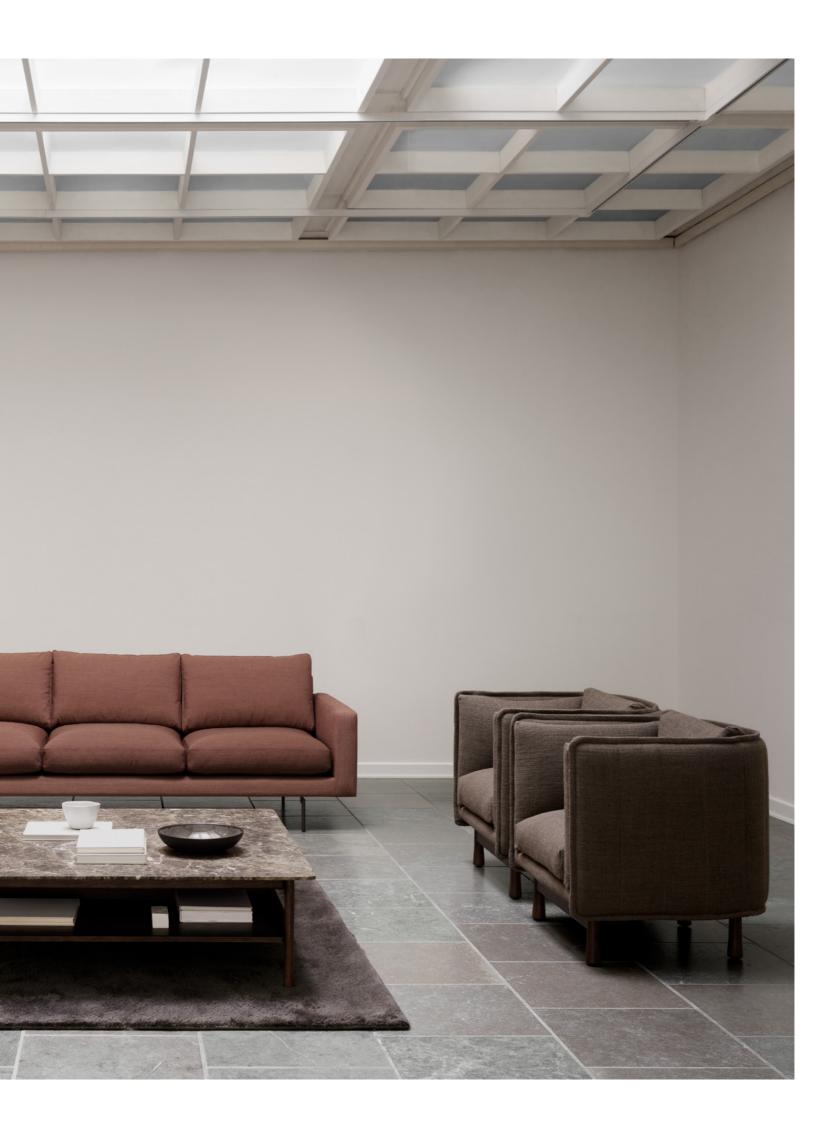

### CASE

The Case High Back Sofa provides a desired shelter from prying eyes as well as visual and acoustic disturbance. While having a grand form, Case is defined by its slender lines for a stringent, light expression without compromising on its inherent comfort and function. Through its high back, the design creates a private space within larger settings for sit-down meetings, a quick break or focus-based work sessions.

Case High Back Sofa / Design by Sebastian Herkner Floema Table / Design by Luca Nichetto Calibre Table / Design by Böttcher & Kayser