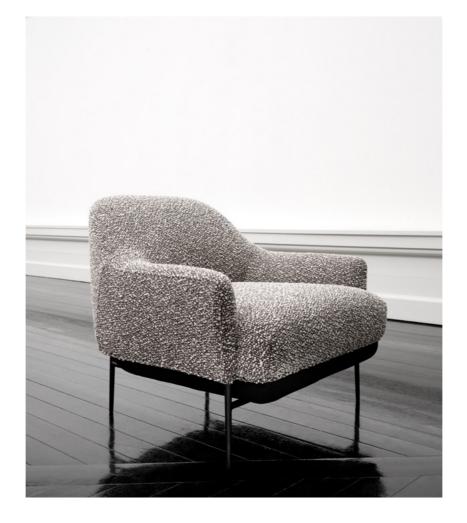

### CHILL

Uncovering purity in organic volumes and a plush seat, the Chill Chair comes in various typologies for a multitude of purposes yet always offering a wonder of comfort to its user, perfected through its handcrafted detailing and rounded edges.

Chill Chair / Design by 365 North