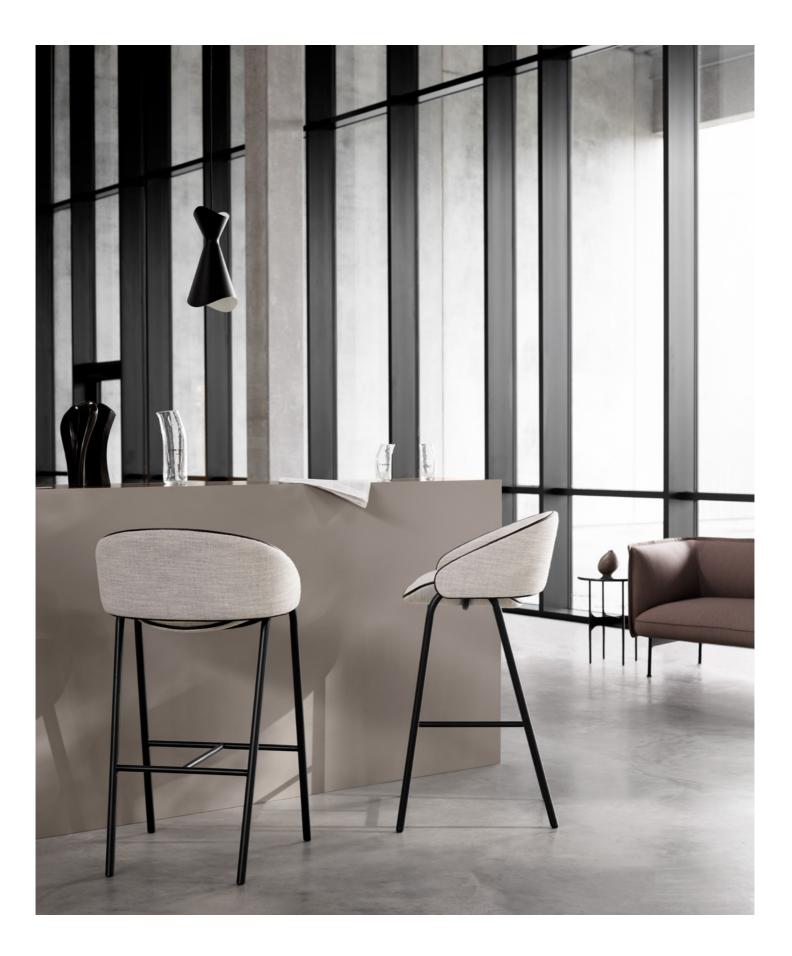

### FOLIUM BAR STOOL

With its long, slender legs acting as the base of the design, the Folium Bar Stool adds a light breeze of modern refinement to any interior setting, be it at home, in a restaurant or in an open-plan workspace.

Folium Bar Stool / Design by Mario Ferrarini Lilin Sofa / Design by Luca Nichetto

76