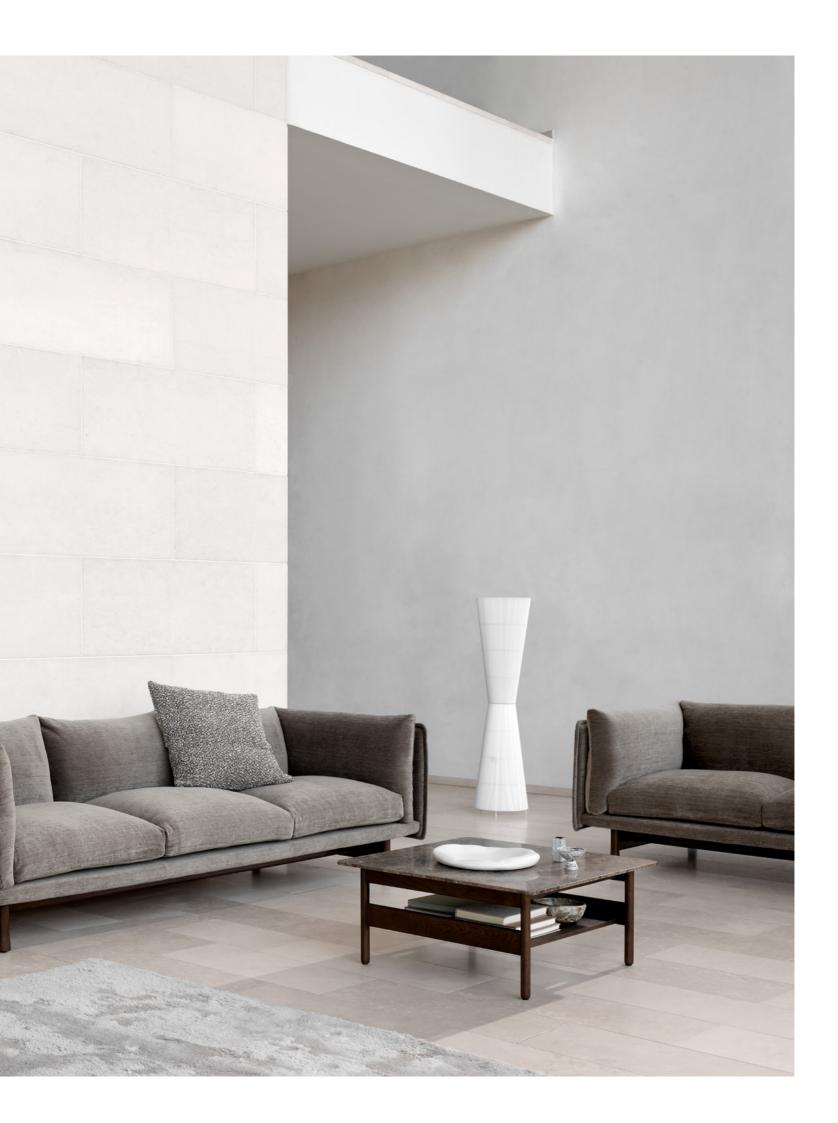

#### COLLECT

The series of Collect Tables strike a soft balance of materials, seen through its marble tabletop and warm base in wood. While having a refined yet simple appearance, the Collect Table provide valuable storage space due to the shelf underneath its tabletop. Framed by distinctive borders, the shelf offers a place for displaying and storing books, magazines, and even decorative collectables.