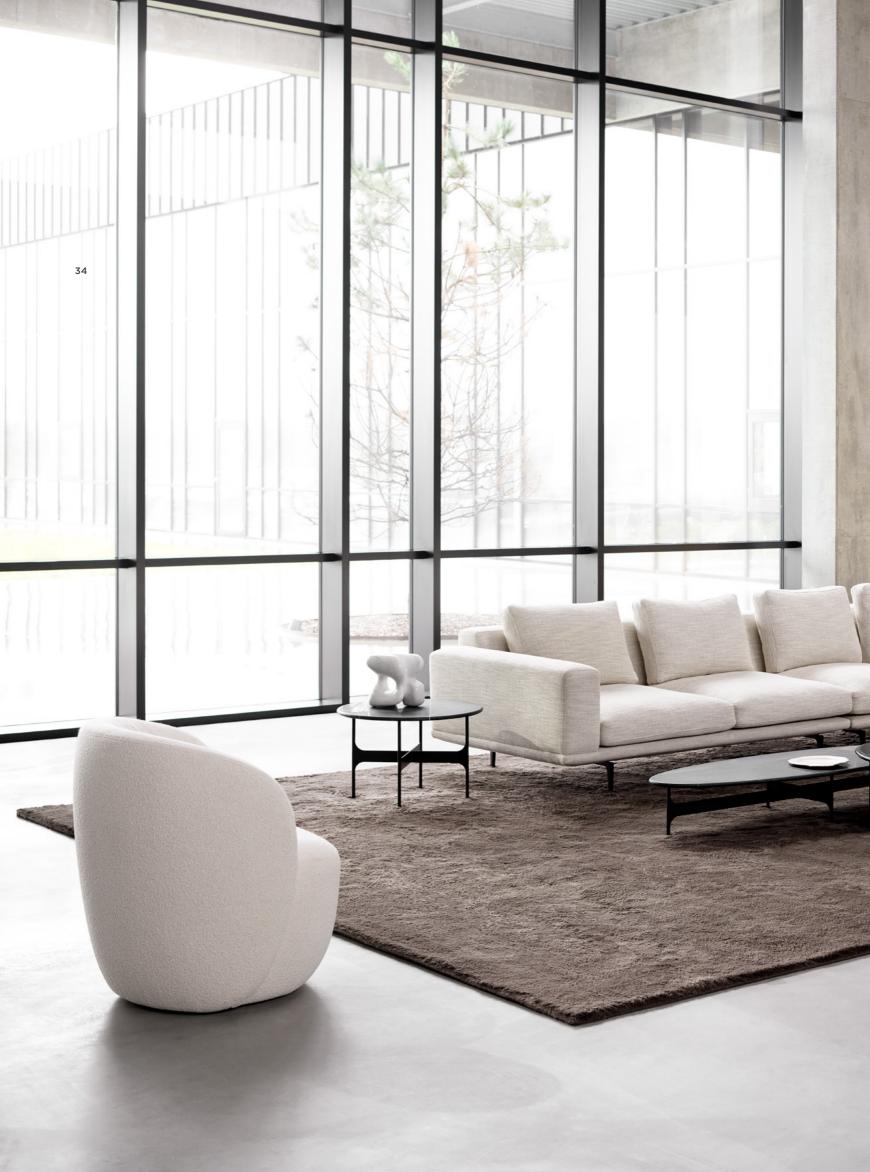

### SURFACE

Designed with complementary trays in black stained oak, the Surface Sofa prompts a new take on modularity with engaging levels and dimensions that speaks volumes in any spatial context. Thin legs in black powder coated aluminium add the finishing touches, making the modules soar gracefully above the ground.

Surface Sofa / Design by 365 North Circle Table / Design by 365 North Slice Shelving / Design by 365 North