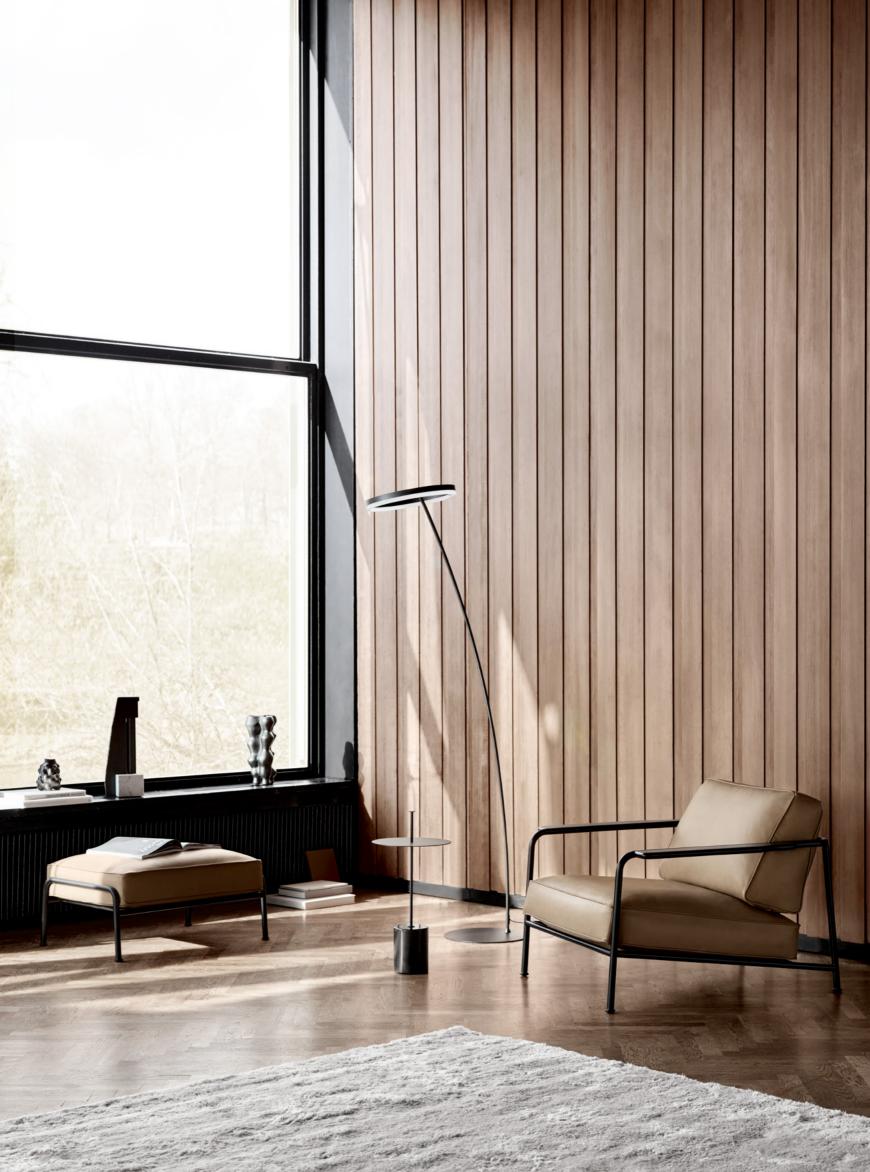

### HANG

Der

Defined by its nearly monolithic lines that make it pose as if carved in stone, the Hang Sofa comes with a copious form which plays off elegantly with its slender base and deep seat, joined by the Root Table and Collar Chair. Hang Sofa / Design by Toan Nguyen Collar Chair / Design by 365 North Root Table / Design by 365 North Elba Rug / Design by Wendelbo

# Laidback elegance

Hang Sofa / Design by Toan Nguyen

Maho Sofa / Design by 365 North Floema Table / Design by Luca Nichetto