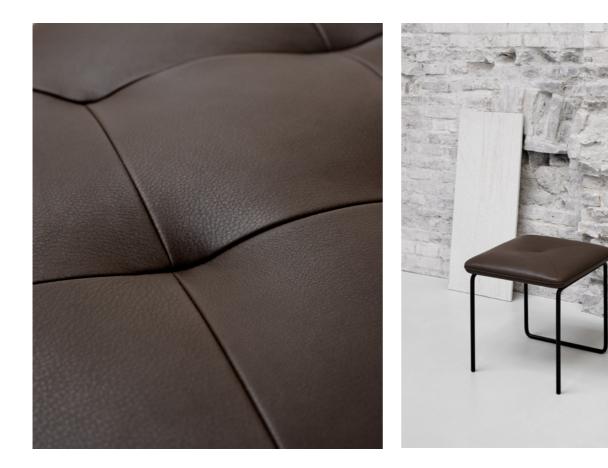

#### TIP TOE

The Tip Toe Bench embodies our idea of design that has a unique character yet in a subdued, quiet manner. With its soft, clean lines and details of artisan-like craftsmanship with the asymmetrical seams of its seat hinting towards traditions of upholstery, the design has a geometric refinement alongside a calm seat.

Tip Toe Bench / Design by Steffensen & Würtz