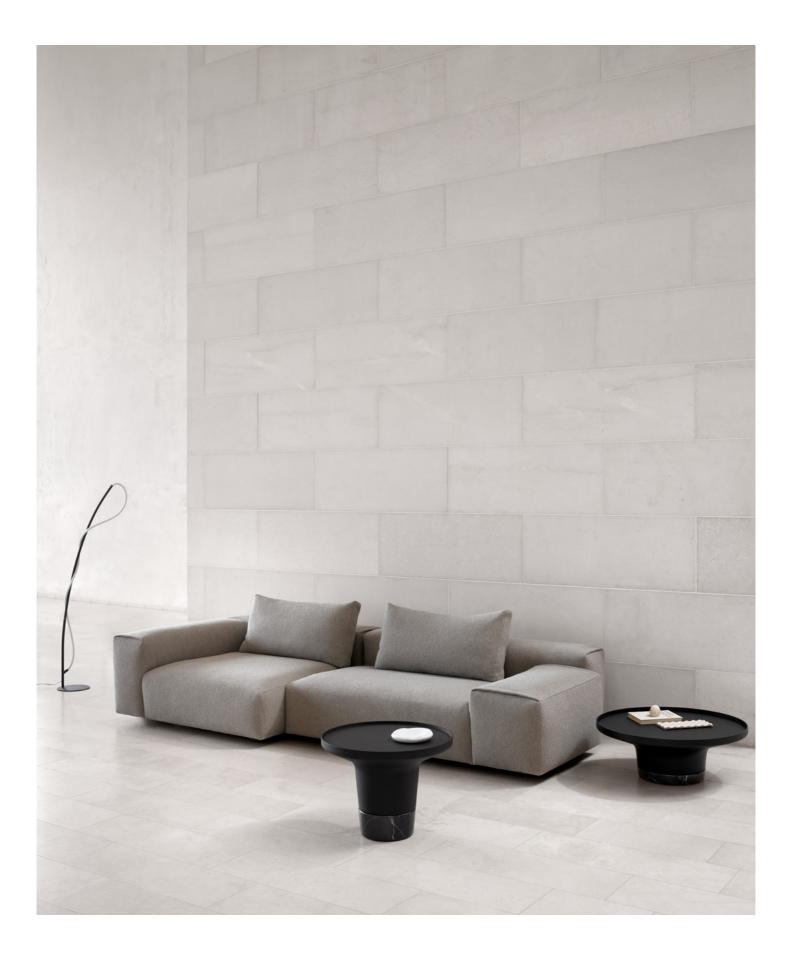

### DEFINE

Created in three different sizes, the Define Sofa is made up of multiple modules that are effortlessly connected. Being simply rectangular in its form, the Define Sofa comes with both back elements and loose cushions that can be added wherever you prefer for a personal touch of sculpted comfort.

Define Sofa / Design by 365 North Calibre Table / Design by Böttcher & Kayser