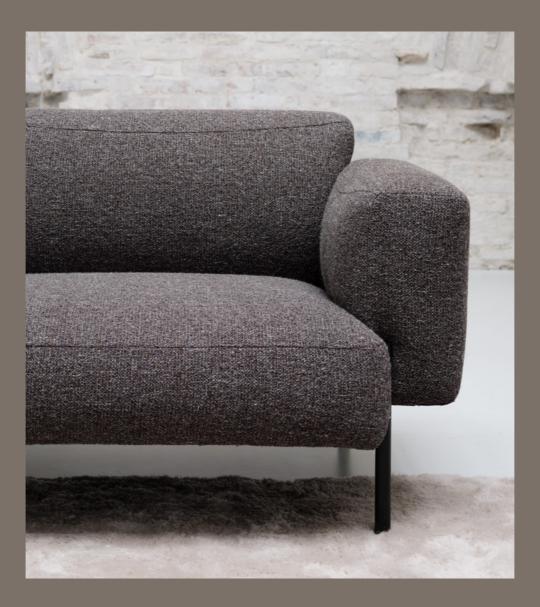

### SURFACE

Designed with complementary trays in black stained oak, the Surface Sofa prompts a new take on modularity with engaging levels and dimensions that speaks volumes in any spatial context. Thin legs in black powder coated aluminium add the finishing touches, making the modules soar gracefully above the ground.

Surface Sofa / Design by 365 North Circle Table / Design by 365 North Slice Shelving / Design by 365 North

#### SURFACE

Having an architectural form language at its very core, the Surface Sofa acts as the centre of the spaces that we live in. Designed with accompanying surfaces to put books or cherished objects on display, the Surface Sofa pairs well with the refined marble materiality of the Floema Table.

Surface Sofa / Design by 365 North Floema Table / Design by Luca Nichetto Elba Rug / Design by Wendelbo Ovata Chair / Design by Note Design Studio