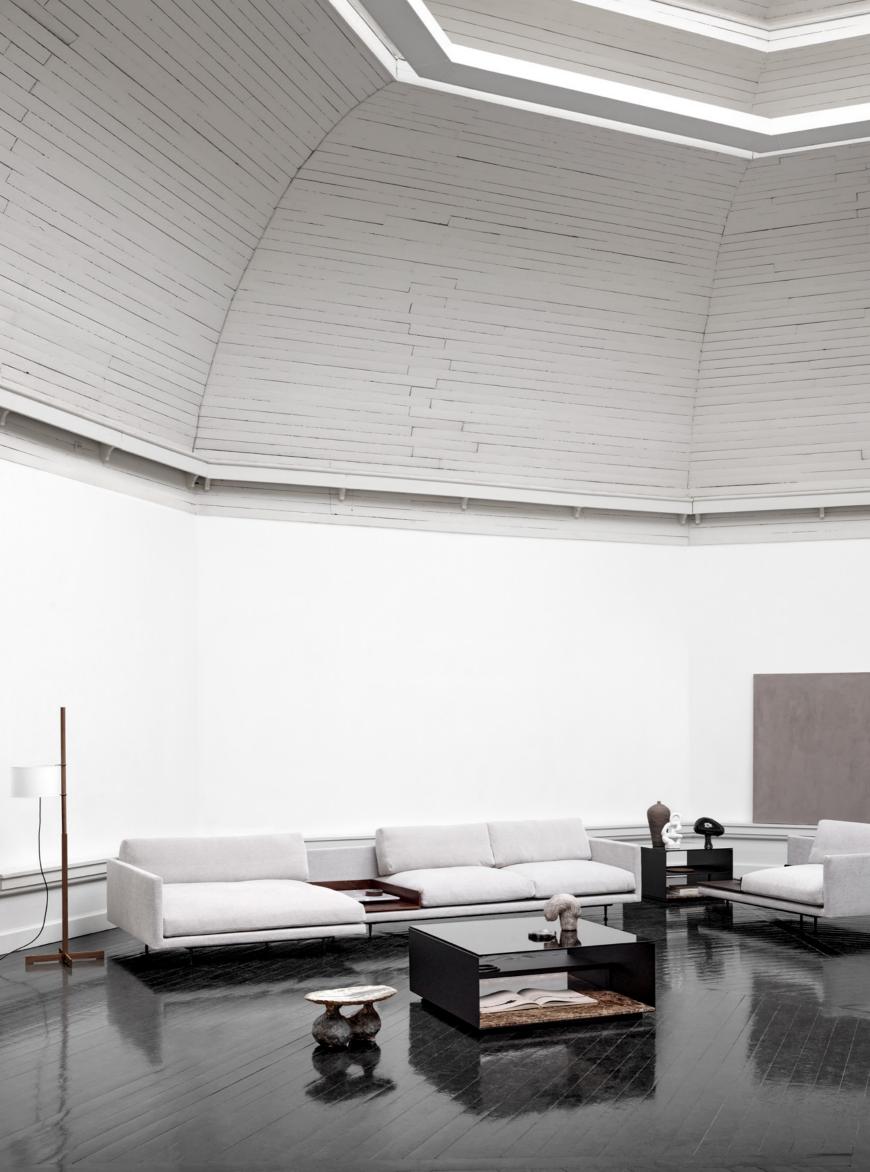

### SURFACE

Designed with complementary trays in black stained oak, the Surface Sofa prompts a new take on modularity with engaging levels and dimensions that speaks volumes in any spatial context. Thin legs in black powder coated aluminium add the finishing touches, making the modules soar gracefully above the ground.

Surface Sofa / Design by 365 North Circle Table / Design by 365 North Slice Shelving / Design by 365 North