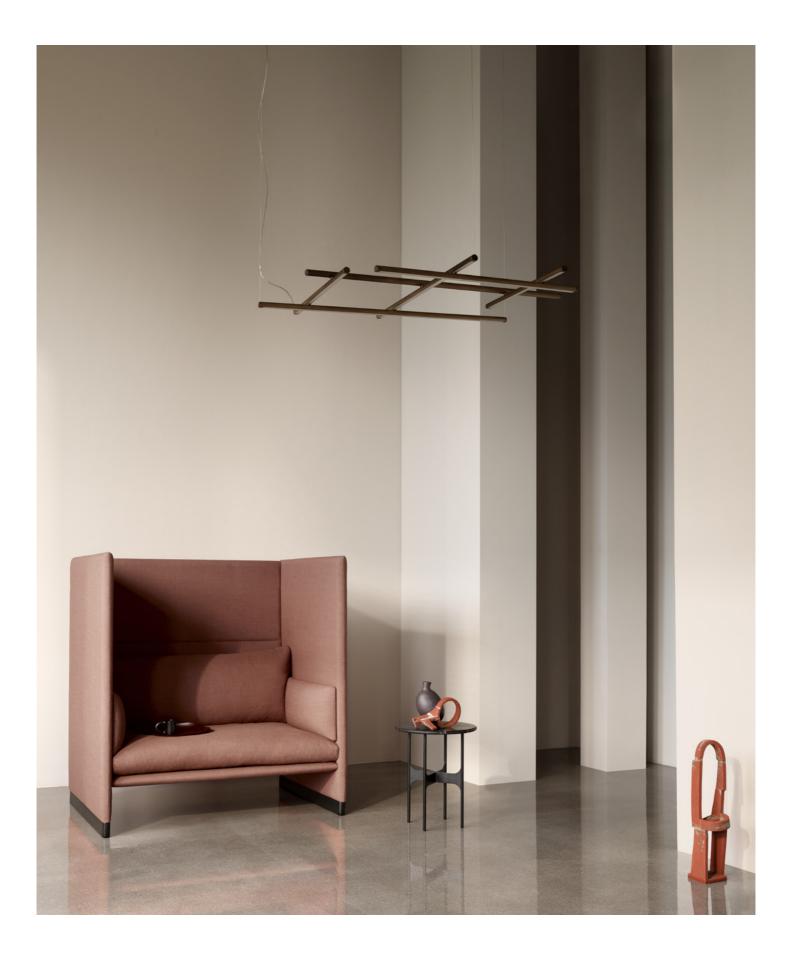

### CASE

The Case High Back Sofa provides a desired shelter from prying eyes as well as visual and acoustic disturbance. While having a grand form, Case is defined by its slender lines for a stringent, light expression without compromising on its inherent comfort and function. Through its high back, the design creates a private space within larger settings for sit-down meetings, a quick break or focus-based work sessions.

Case High Back Sofa / Design by Sebastian Herkner Floema Table / Design by Luca Nichetto Calibre Table / Design by Böttcher & Kayser