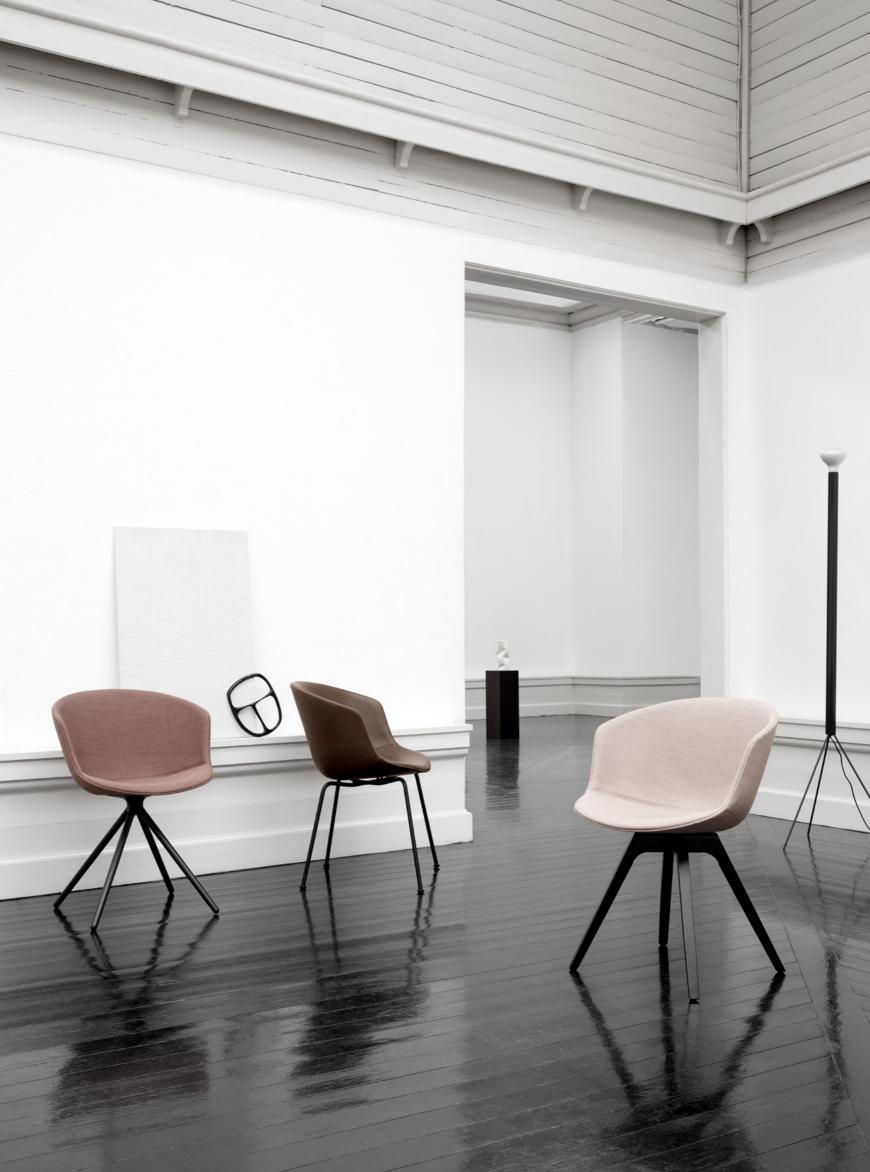

### ΟVΑΤΑ

Settle into the Ovata Chair and feel how the snug seat perfectly encases the body. Offered in three sizes, the Ovata Chair is drawn with an artful presence at its core, emphasised by its sculptural, soft shapes that gently pulls one into its plush, upholstered inner.

Ovata Chair / Design by Note Design Studio Calibre Table / Design by Böttcher & Kayser

### COLLAR

Like the collar of a fine shirt, the back of the Collar Chair runs all the way around the design, creating a sense of comfort and serenity while seated alongside its slender steel legs.

Collar Chair / Design by 365 North Poller Table / Design by Oliver Schick

# Creating a collarful composition

Collar Chair / Design by 365 North Root Table / Design by 365 North Elba Rug / Design by Wendelbo