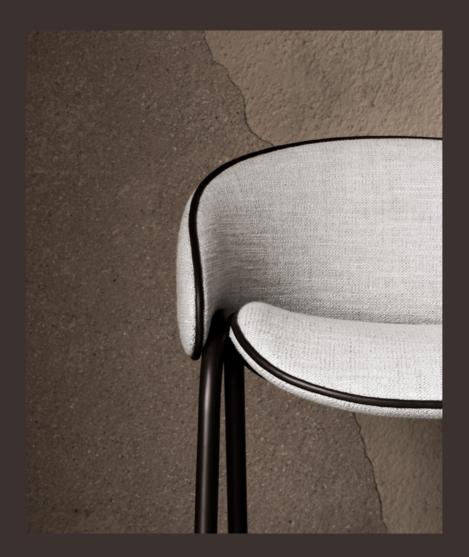

### FOLIUM BAR STOOL

With its long, slender legs acting as the base of the design, the Folium Bar Stool adds a light breeze of modern refinement to any interior setting, be it at home, in a restaurant or in an open-plan workspace.

Folium Bar Stool / Design by Mario Ferrarini Lilin Sofa / Design by Luca Nichetto

76