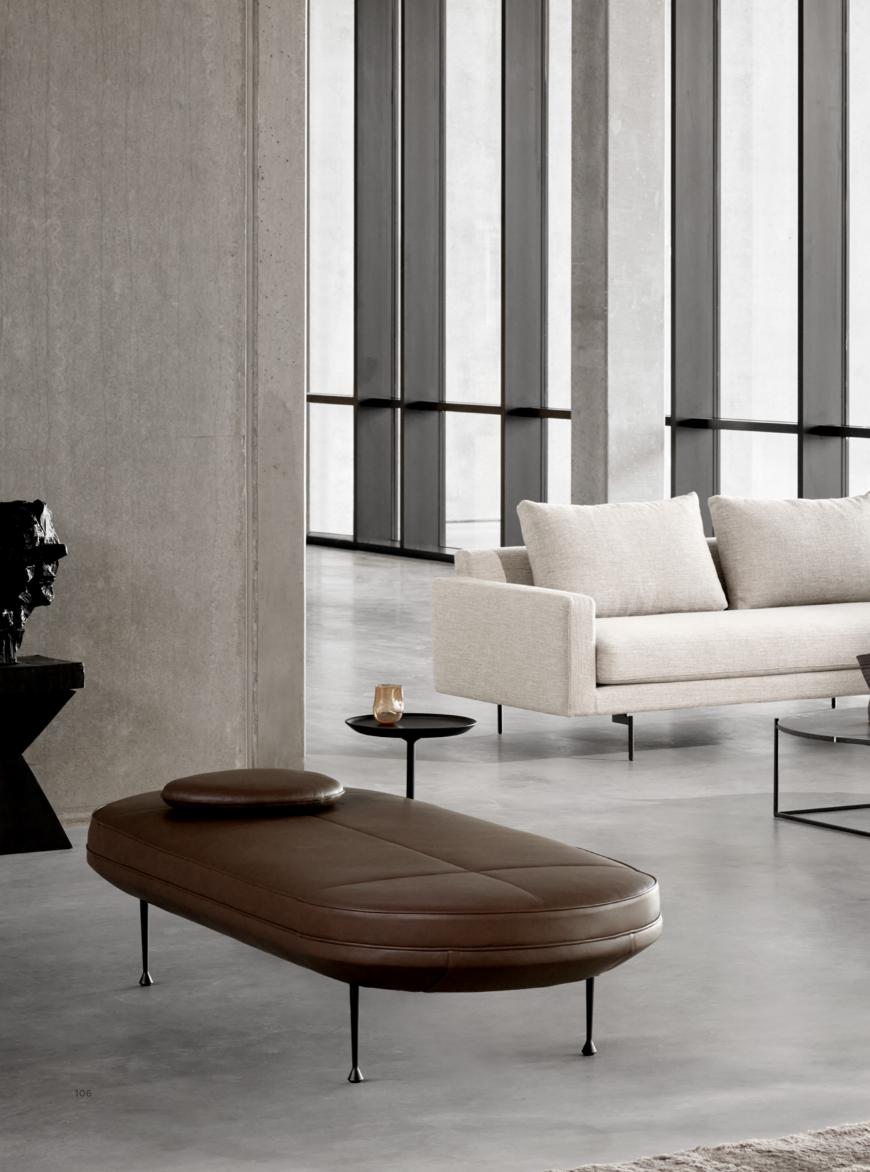

#### TIP TOE

The Tip Toe Bench embodies our idea of design that has a unique character yet in a subdued, quiet manner. With its soft, clean lines and details of artisan-like craftsmanship with the asymmetrical seams of its seat hinting towards traditions of upholstery, the design has a geometric refinement alongside a calm seat.

Tip Toe Bench / Design by Steffensen & Würtz