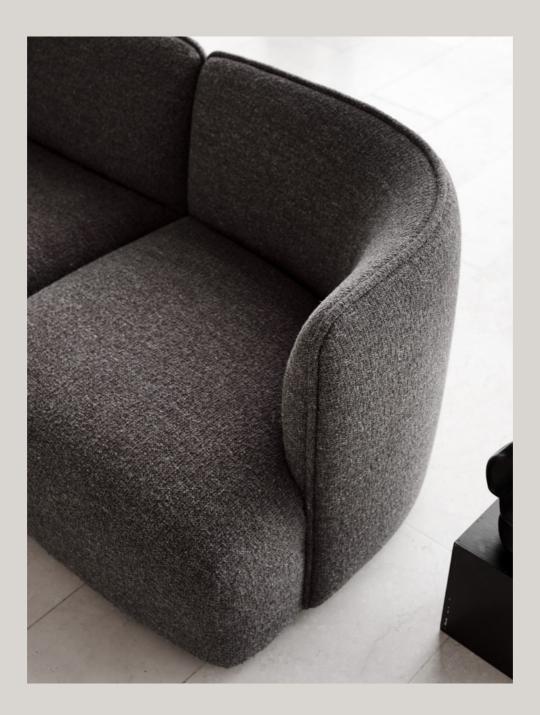

### DEFINE

Created in three different sizes, the Define Sofa is made up of multiple modules that are effortlessly connected. Being simply rectangular in its form, the Define Sofa comes with both back elements and loose cushions that can be added wherever you prefer for a personal touch of sculpted comfort.

Define Sofa / Design by 365 North Calibre Table / Design by Böttcher & Kayser