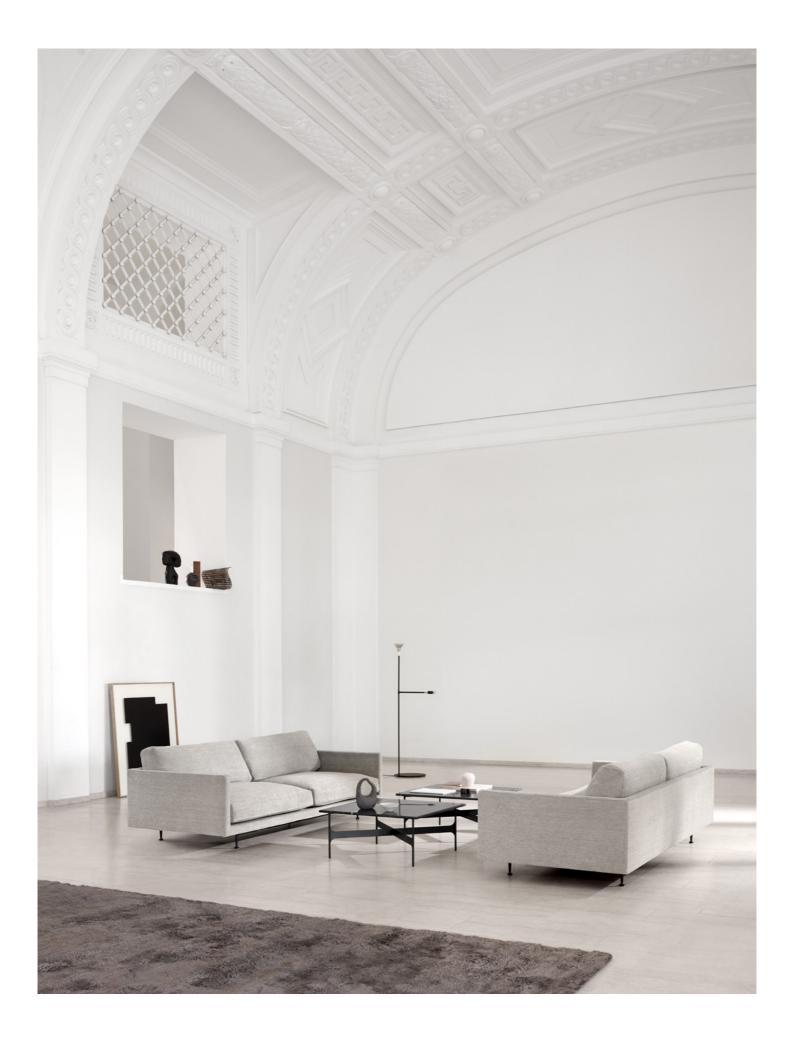

### мано

6

Drawn with dimensions that exude comfort, depth and modern elegance, the Maho Sofa is a study in lounging — a true retreat for days of slowing down, enhanced through loose cushions with down fill. Place the design together with the glass and marble layers of the Expose Table for a sincerely sophisticated sentiment.

Maho Sofa / Design by 365 North Expose Table / Design by Jonas Wagell

Maho Sofa / Design by 365 North Expose Table / Design by Jonas Wagell Sepal Lounge Chair / Design by Luca Nichetto