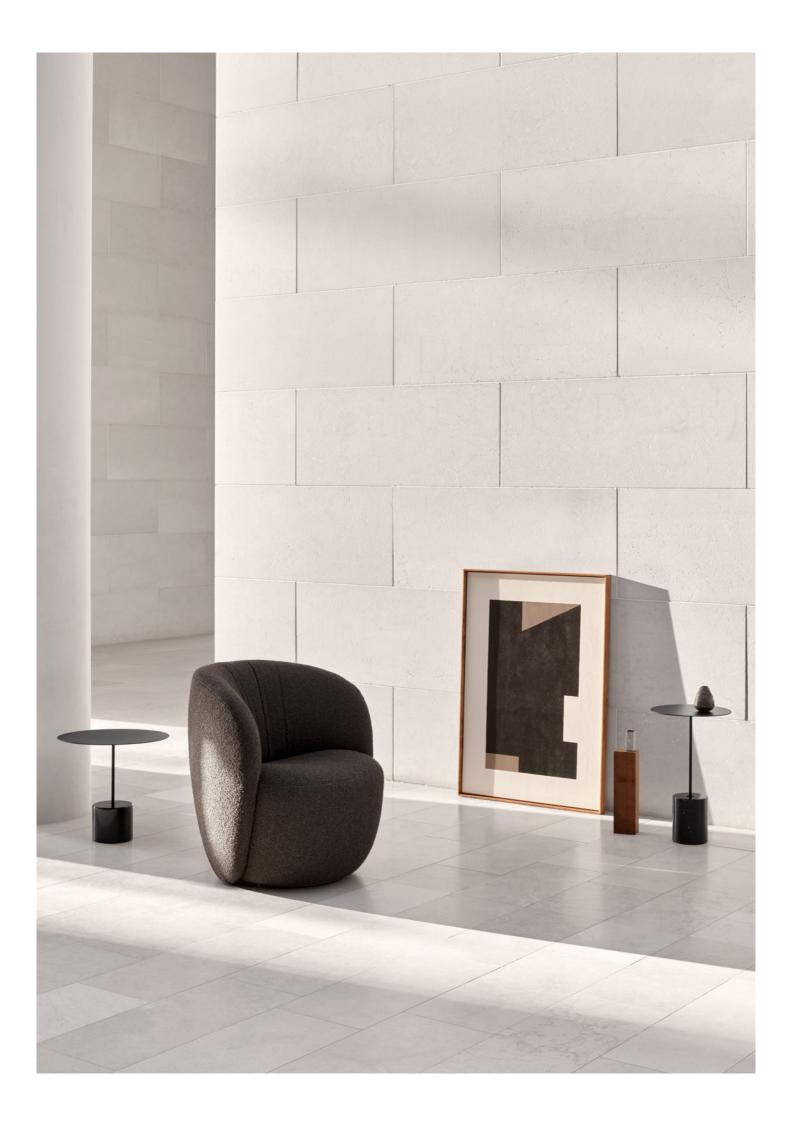

### SEPAL

The Sepal s109eries is defined through its silent piping details and the streamlined yet soft trapezium shape that accommodates us for both hours on end and a quick break in the day. Alongside Sepal is the Floema Table with its minimalist yet functional character.

Sepal Sofa & Lounge Chair / Design by Luca Nichetto Floema Table / Design by Luca Nichetto