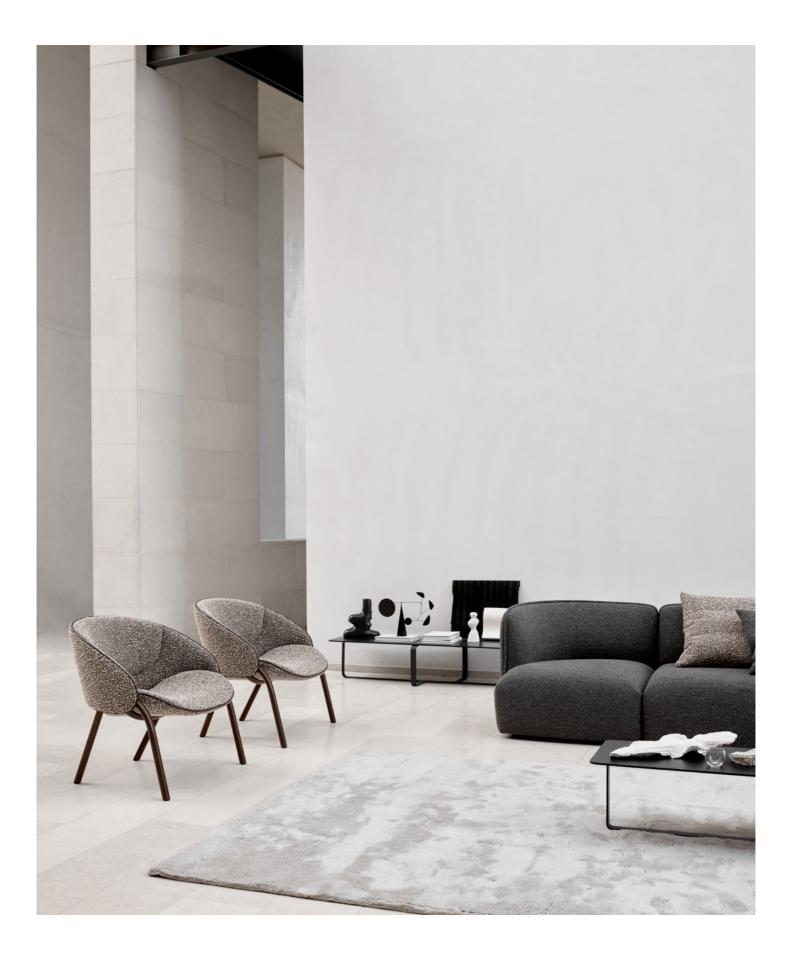

### SEPAL

The Sepal s109eries is defined through its silent piping details and the streamlined yet soft trapezium shape that accommodates us for both hours on end and a quick break in the day. Alongside Sepal is the Floema Table with its minimalist yet functional character.

Sepal Sofa & Lounge Chair / Design by Luca Nichetto Floema Table / Design by Luca Nichetto