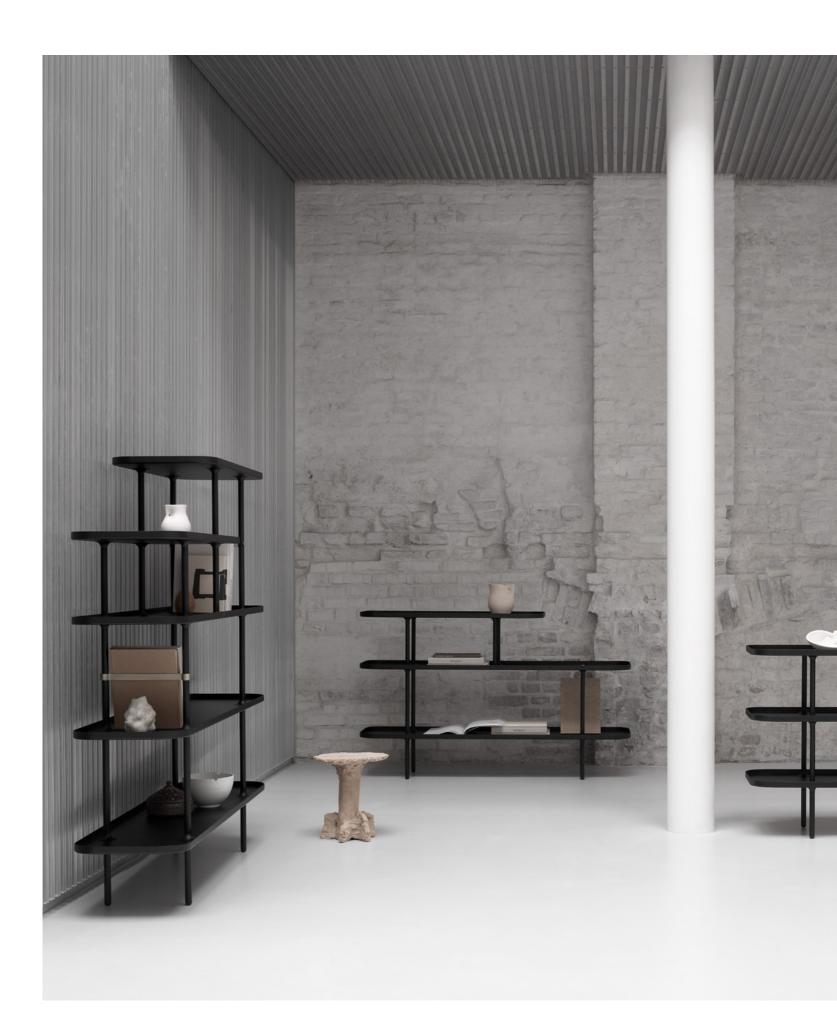

### SURFACE

Designed with complementary trays in black stained oak, the Surface Sofa prompts a new take on modularity with engaging levels and dimensions that speaks volumes in any spatial context. Thin legs in black powder coated aluminium add the finishing touches, making the modules soar gracefully above the ground.

Surface Sofa / Design by 365 North Circle Table / Design by 365 North Slice Shelving / Design by 365 North