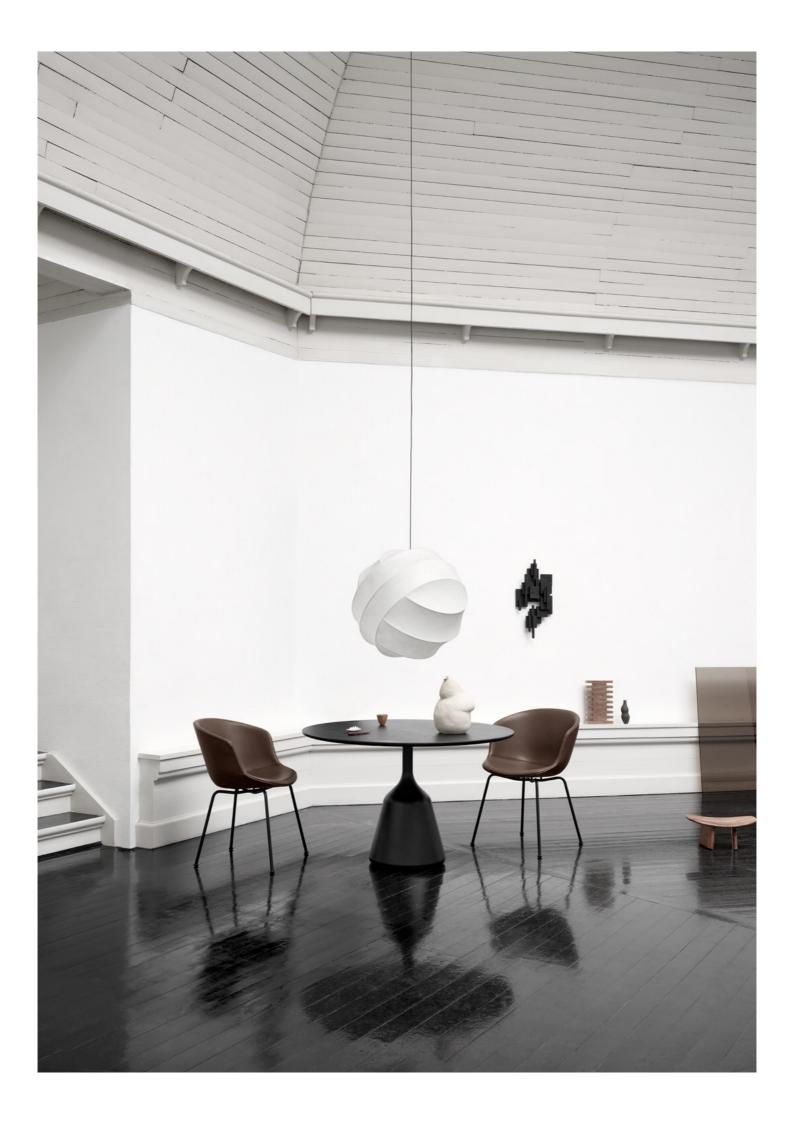

### FLOEMA

Refining geometric shapes, the Floema Tables are made with tabletops in either marble or solid walnut wood for a premium hand feel, elevated by a base of black powder coated steel legs.

**Reflections on refinement** 

# Laidback elegance

Hang Sofa / Design by Toan Nguyen

Maho Sofa / Design by 365 North Floema Table / Design by Luca Nichetto