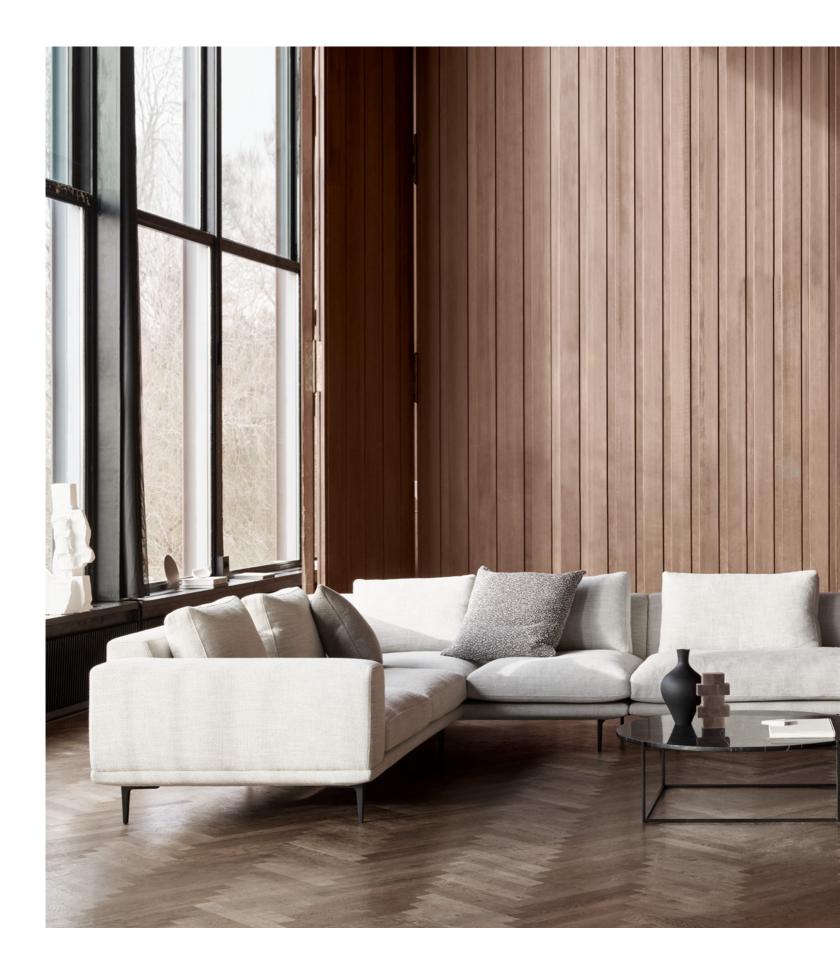

### SURFACE

Designed with complementary trays in black stained oak, the Surface Sofa prompts a new take on modularity with engaging levels and dimensions that speaks volumes in any spatial context. Thin legs in black powder coated aluminium add the finishing touches, making the modules soar gracefully above the ground.

Surface Sofa / Design by 365 North Circle Table / Design by 365 North Slice Shelving / Design by 365 North

#### SURFACE

Having an architectural form language at its very core, the Surface Sofa acts as the centre of the spaces that we live in. Designed with accompanying surfaces to put books or cherished objects on display, the Surface Sofa pairs well with the refined marble materiality of the Floema Table.

Surface Sofa / Design by 365 North Floema Table / Design by Luca Nichetto Elba Rug / Design by Wendelbo Ovata Chair / Design by Note Design Studio