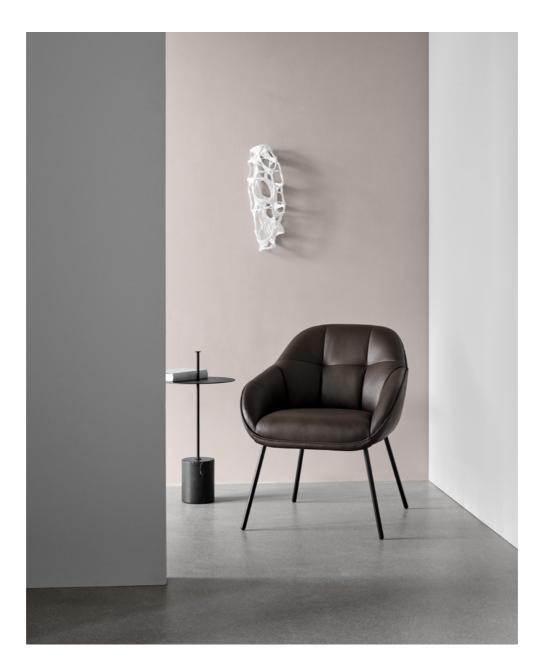

### SEPAL

The Sepal s109eries is defined through its silent piping details and the streamlined yet soft trapezium shape that accommodates us for both hours on end and a quick break in the day. Alongside Sepal is the Floema Table with its minimalist yet functional character.

Sepal Sofa & Lounge Chair / Design by Luca Nichetto Floema Table / Design by Luca Nichetto