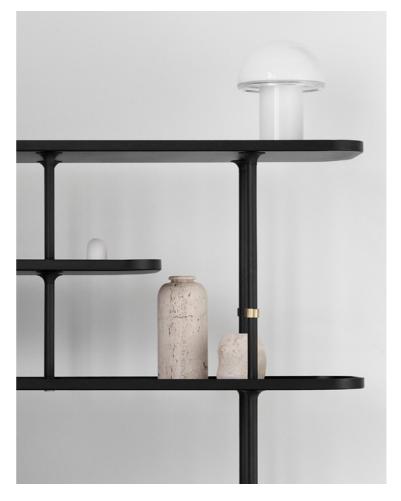

### SURFACE

Designed with complementary trays in black stained oak, the Surface Sofa prompts a new take on modularity with engaging levels and dimensions that speaks volumes in any spatial context. Thin legs in black powder coated aluminium add the finishing touches, making the modules soar gracefully above the ground.

Surface Sofa / Design by 365 North Circle Table / Design by 365 North Slice Shelving / Design by 365 North