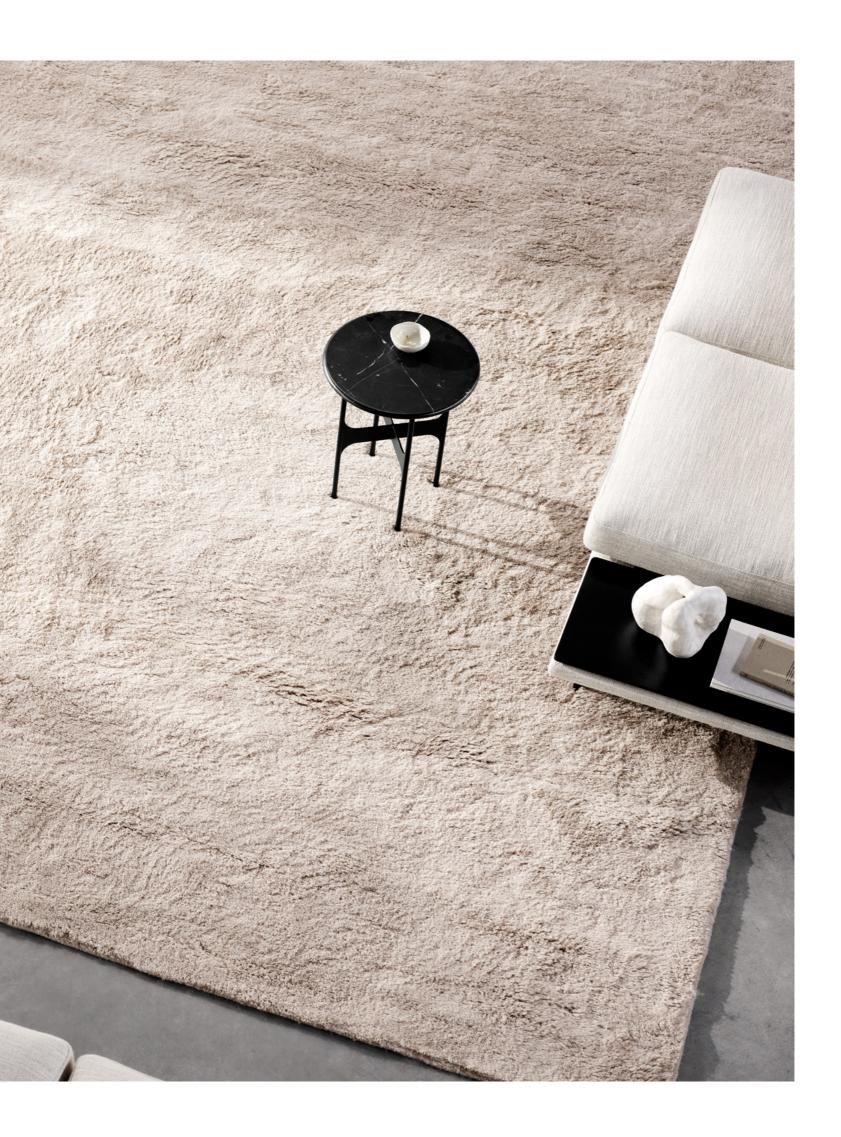

#### ELBA

An exclusive hand feel is everything in Elba – a rug with a tactile, sophisticated touch, made in hand-tufted New Zealand wool. The design breathes the softest of sentiments into the home without making much visual noise.

Elba Rug / Design by Wendelbo Surface Sofa / Design by 365 North Floema Table / Design by Luca Nichetto