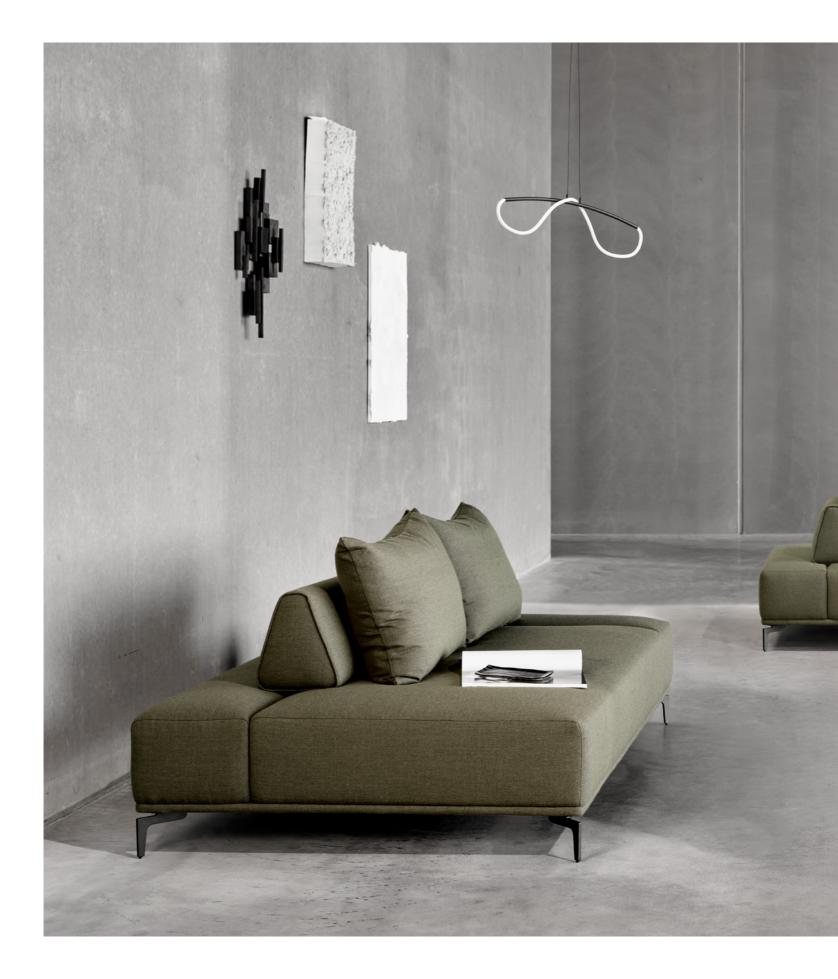

### COLLAR

Like the collar of a fine shirt, the back of the Collar Chair runs all the way around the design, creating a sense of comfort and serenity while seated alongside its slender steel legs.

Collar Chair / Design by 365 North Poller Table / Design by Oliver Schick

# Creating a collarful composition

Collar Chair / Design by 365 North Root Table / Design by 365 North Elba Rug / Design by Wendelbo