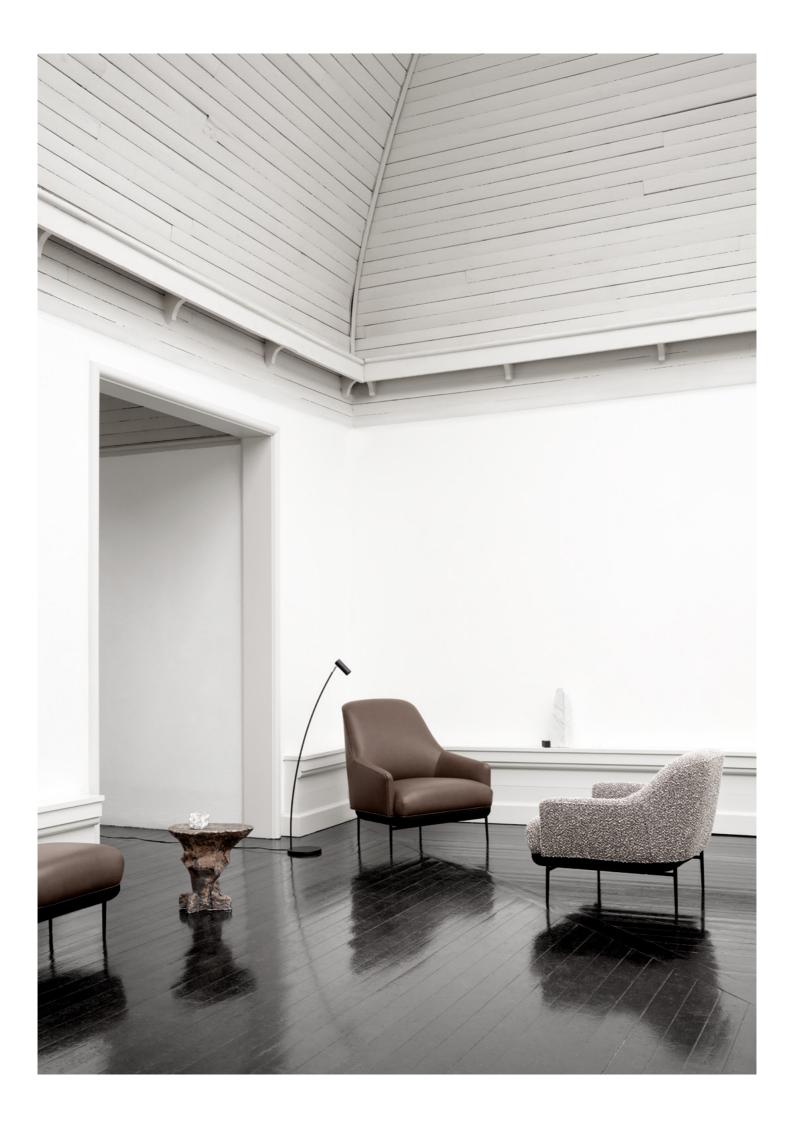

### HANG

Der

Defined by its nearly monolithic lines that make it pose as if carved in stone, the Hang Sofa comes with a copious form which plays off elegantly with its slender base and deep seat, joined by the Root Table and Collar Chair. Hang Sofa / Design by Toan Nguyen Collar Chair / Design by 365 North Root Table / Design by 365 North Elba Rug / Design by Wendelbo

# Laidback elegance

Hang Sofa / Design by Toan Nguyen

Maho Sofa / Design by 365 North Floema Table / Design by Luca Nichetto