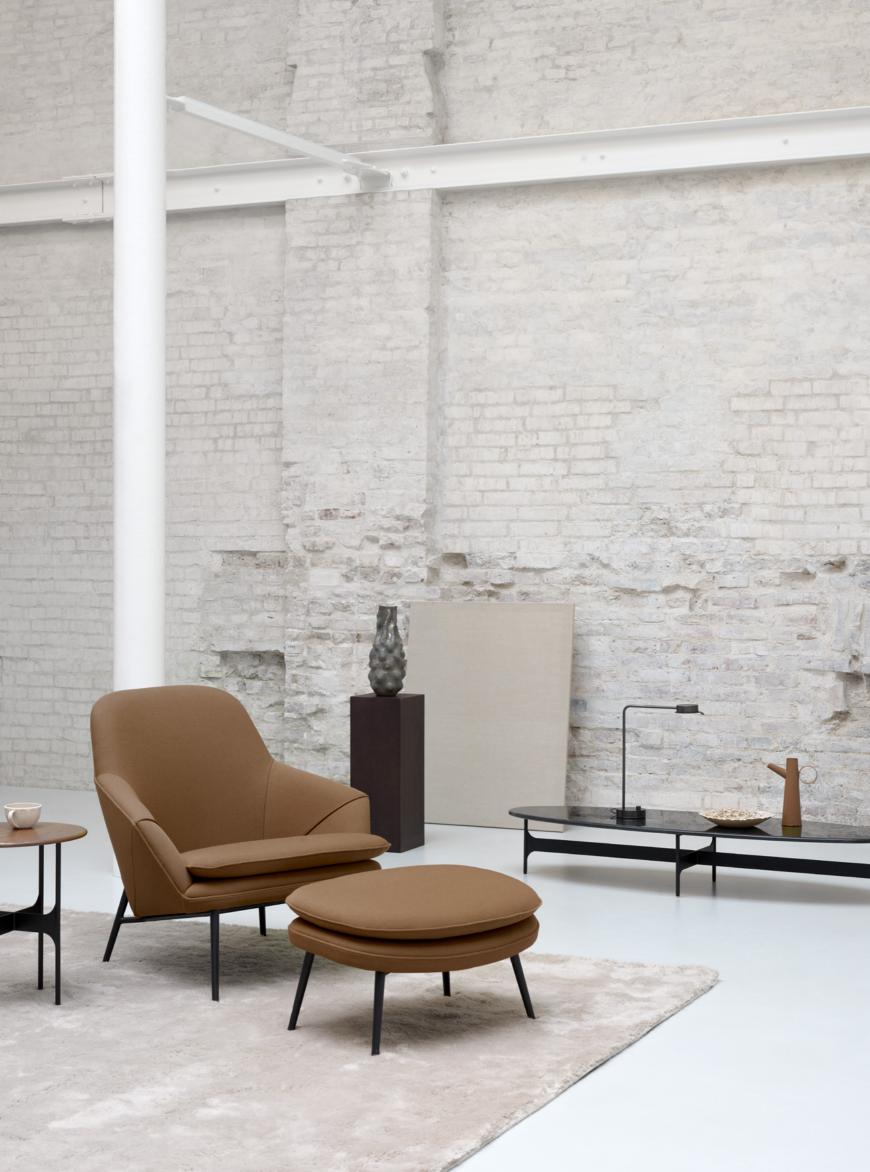

### HANG

Der

Defined by its nearly monolithic lines that make it pose as if carved in stone, the Hang Sofa comes with a copious form which plays off elegantly with its slender base and deep seat, joined by the Root Table and Collar Chair. Hang Sofa / Design by Toan Nguyen Collar Chair / Design by 365 North Root Table / Design by 365 North Elba Rug / Design by Wendelbo

# Laidback elegance

Hang Sofa / Design by Toan Nguyen

Maho Sofa / Design by 365 North Floema Table / Design by Luca Nichetto