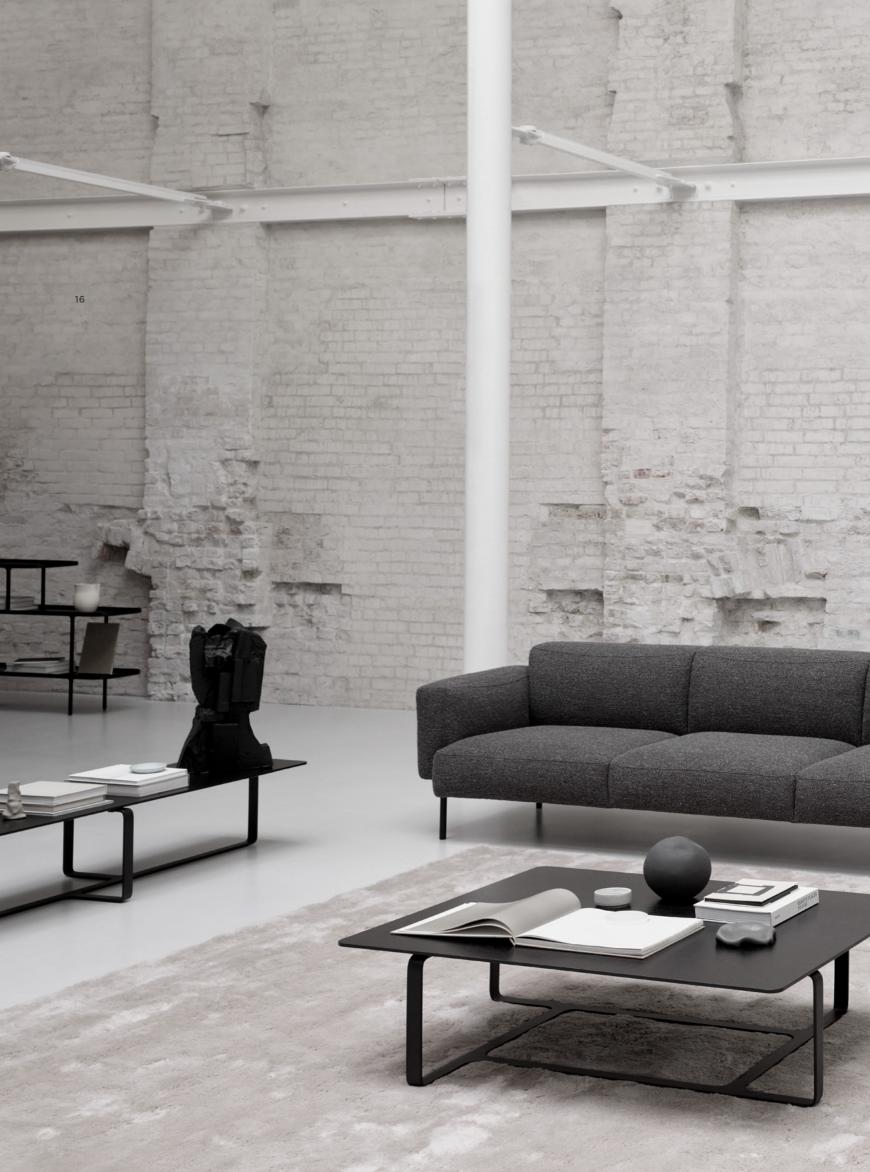

### SURFACE

Designed with complementary trays in black stained oak, the Surface Sofa prompts a new take on modularity with engaging levels and dimensions that speaks volumes in any spatial context. Thin legs in black powder coated aluminium add the finishing touches, making the modules soar gracefully above the ground.

Surface Sofa / Design by 365 North Circle Table / Design by 365 North Slice Shelving / Design by 365 North

#### SURFACE

Having an architectural form language at its very core, the Surface Sofa acts as the centre of the spaces that we live in. Designed with accompanying surfaces to put books or cherished objects on display, the Surface Sofa pairs well with the refined marble materiality of the Floema Table.

Surface Sofa / Design by 365 North Floema Table / Design by Luca Nichetto Elba Rug / Design by Wendelbo Ovata Chair / Design by Note Design Studio