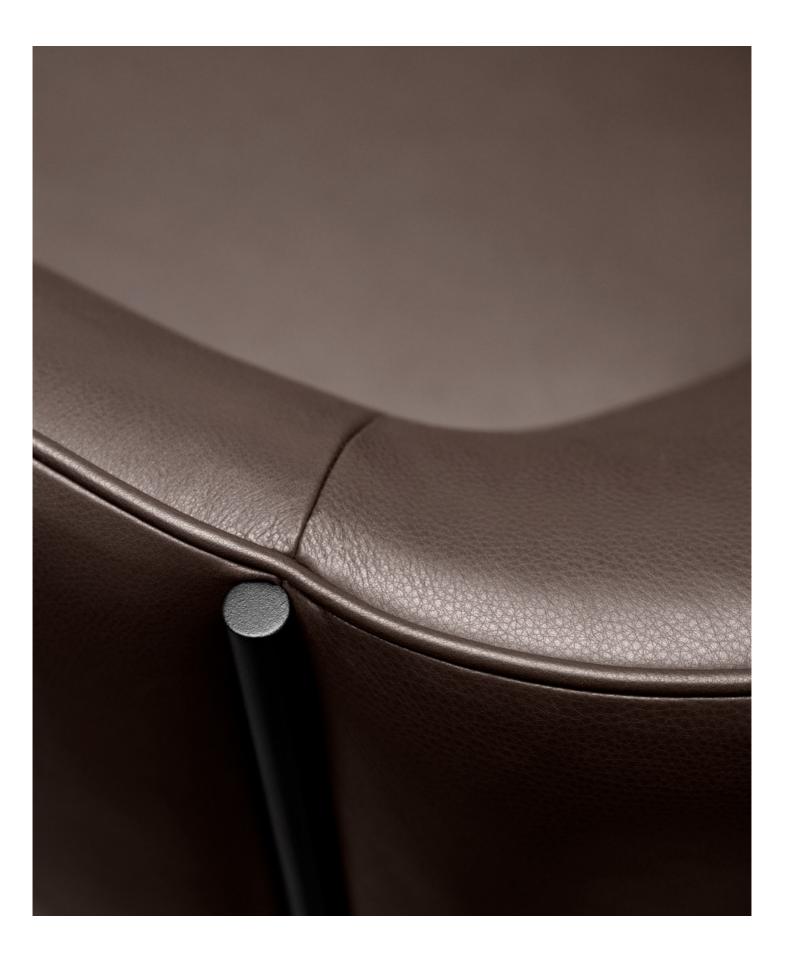

### COLLAR

Like the collar of a fine shirt, the back of the Collar Chair runs all the way around the design, creating a sense of comfort and serenity while seated alongside its slender steel legs.

Collar Chair / Design by 365 North Poller Table / Design by Oliver Schick

# Creating a collarful composition

Collar Chair / Design by 365 North Root Table / Design by 365 North Elba Rug / Design by Wendelbo