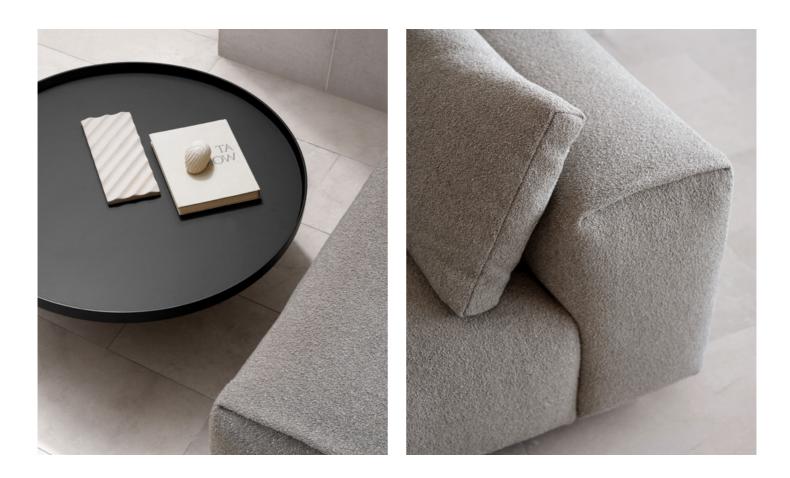

### DEFINE

Created in three different sizes, the Define Sofa is made up of multiple modules that are effortlessly connected. Being simply rectangular in its form, the Define Sofa comes with both back elements and loose cushions that can be added wherever you prefer for a personal touch of sculpted comfort.

Define Sofa / Design by 365 North Calibre Table / Design by Böttcher & Kayser