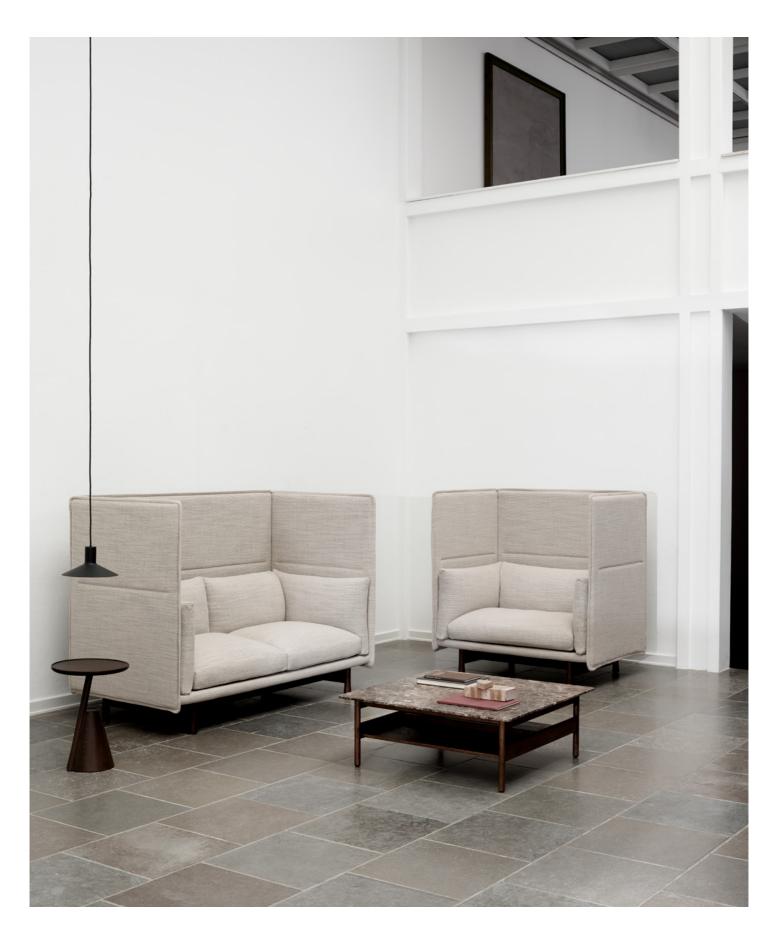

### CASE

The Case High Back Sofa provides a desired shelter from prying eyes as well as visual and acoustic disturbance. While having a grand form, Case is defined by its slender lines for a stringent, light expression without compromising on its inherent comfort and function. Through its high back, the design creates a private space within larger settings for sit-down meetings, a quick break or focus-based work sessions.

Case High Back Sofa / Design by Sebastian Herkner Floema Table / Design by Luca Nichetto Calibre Table / Design by Böttcher & Kayser