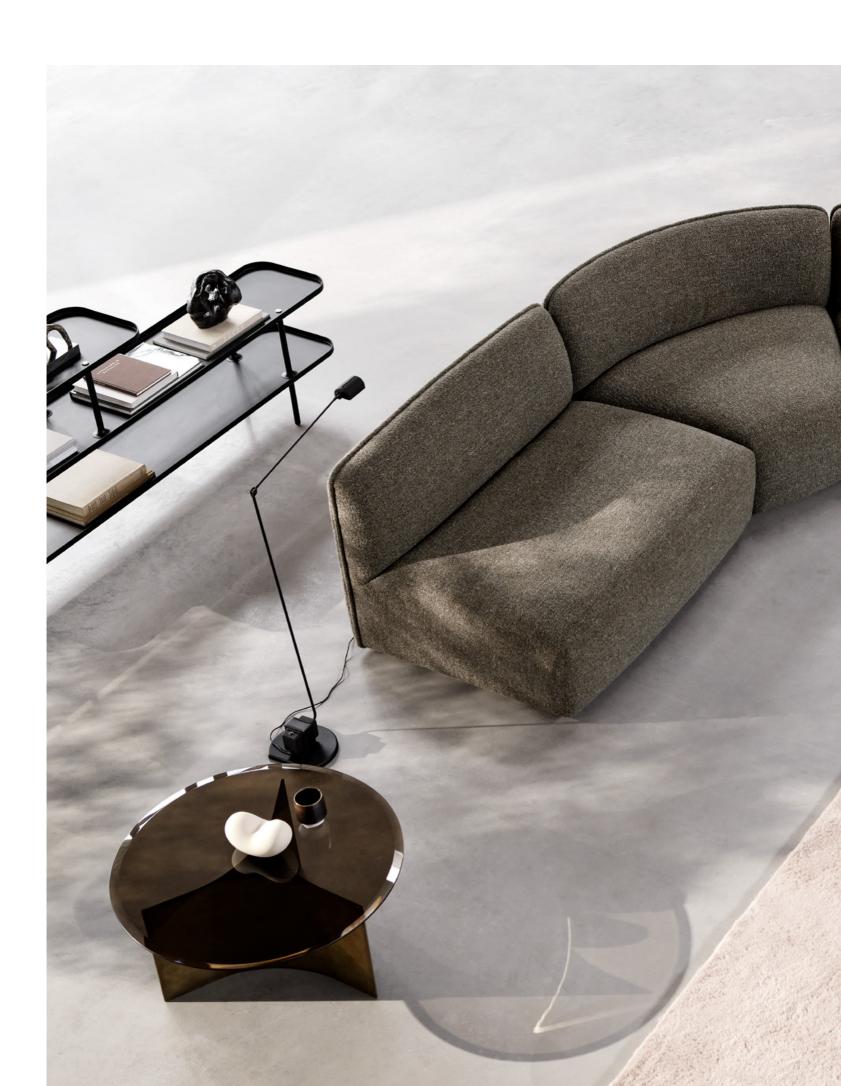

### SURFACE

Designed with complementary trays in black stained oak, the Surface Sofa prompts a new take on modularity with engaging levels and dimensions that speaks volumes in any spatial context. Thin legs in black powder coated aluminium add the finishing touches, making the modules soar gracefully above the ground.

Surface Sofa / Design by 365 North Circle Table / Design by 365 North Slice Shelving / Design by 365 North