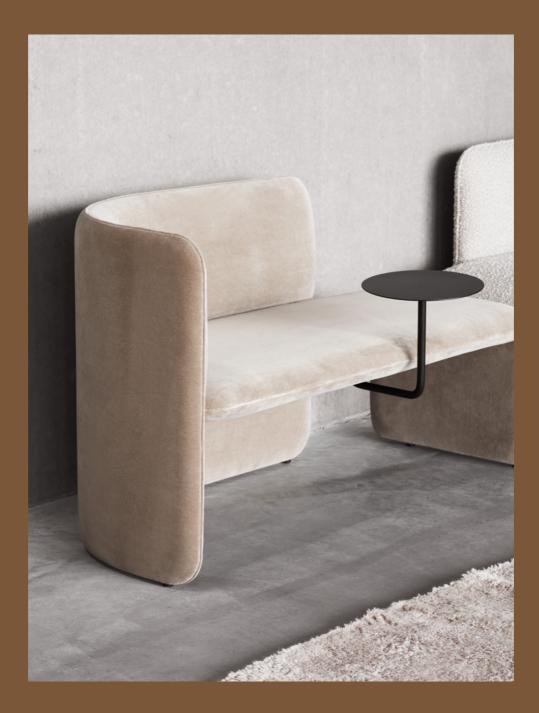

### SURFACE

Designed with complementary trays in black stained oak, the Surface Sofa prompts a new take on modularity with engaging levels and dimensions that speaks volumes in any spatial context. Thin legs in black powder coated aluminium add the finishing touches, making the modules soar gracefully above the ground.

Surface Sofa / Design by 365 North Circle Table / Design by 365 North Slice Shelving / Design by 365 North