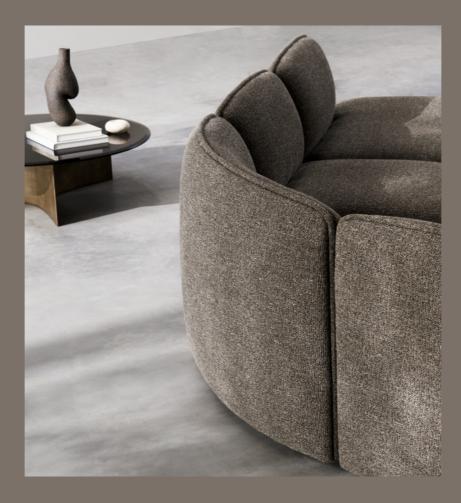

### SURFACE

Designed with complementary trays in black stained oak, the Surface Sofa prompts a new take on modularity with engaging levels and dimensions that speaks volumes in any spatial context. Thin legs in black powder coated aluminium add the finishing touches, making the modules soar gracefully above the ground.

Surface Sofa / Design by 365 North Circle Table / Design by 365 North Slice Shelving / Design by 365 North