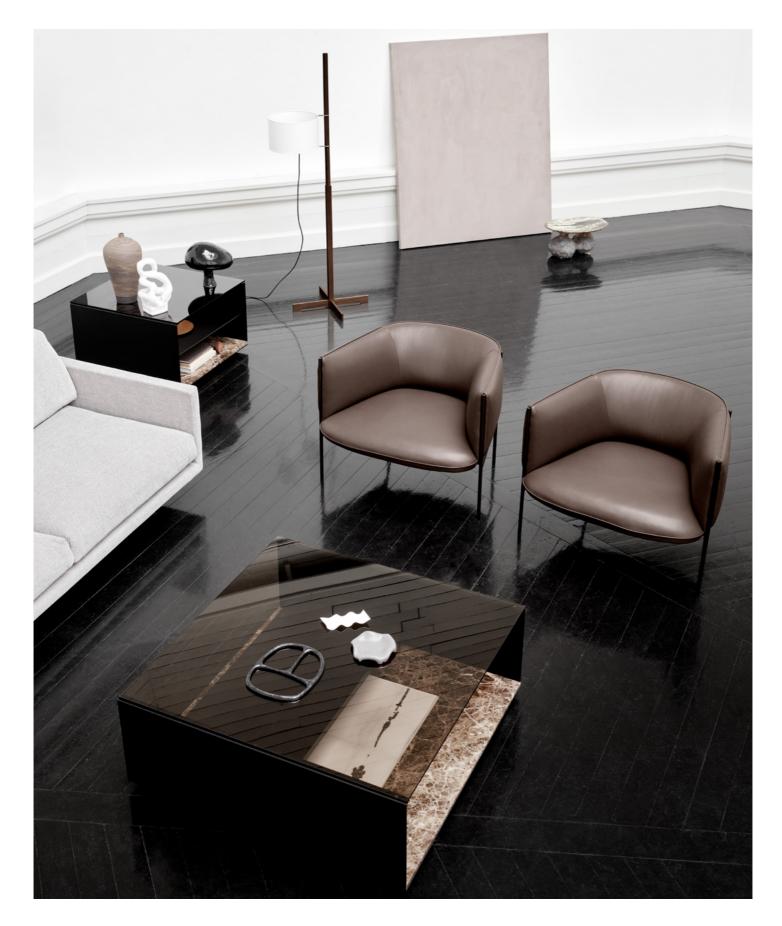

### COLLAR

Like the collar of a fine shirt, the back of the Collar Chair runs all the way around the design, creating a sense of comfort and serenity while seated alongside its slender steel legs.

Collar Chair / Design by 365 North Poller Table / Design by Oliver Schick

# Creating a collarful composition

Collar Chair / Design by 365 North Root Table / Design by 365 North Elba Rug / Design by Wendelbo