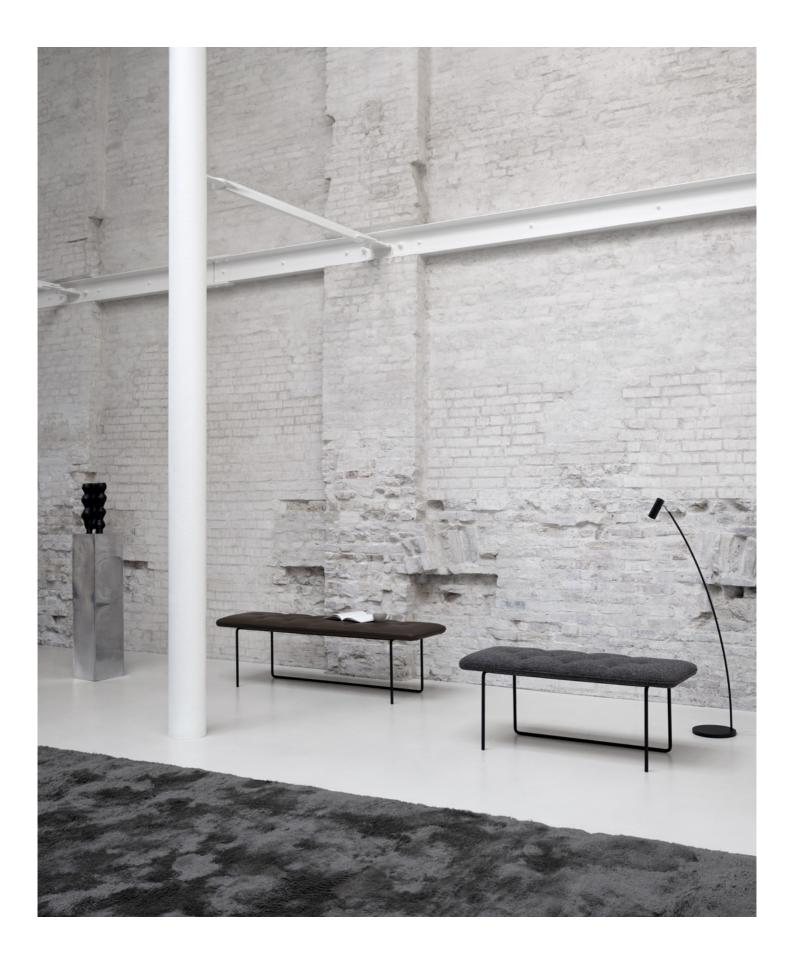

#### TIP TOE

The Tip Toe Bench embodies our idea of design that has a unique character yet in a subdued, quiet manner. With its soft, clean lines and details of artisan-like craftsmanship with the asymmetrical seams of its seat hinting towards traditions of upholstery, the design has a geometric refinement alongside a calm seat.

Tip Toe Bench / Design by Steffensen & Würtz

#### REST

When looking for a place to zone out for a while, get some work done, recharge ahead of a meeting or anything in-between: Look for the flowing lines of the Rest Bench, made up of upholstered elements that have been pieced together in an elegant harmony.

Rest Bench / Design by Sebastian Herkner Elba Rug / Design by Wendelbo