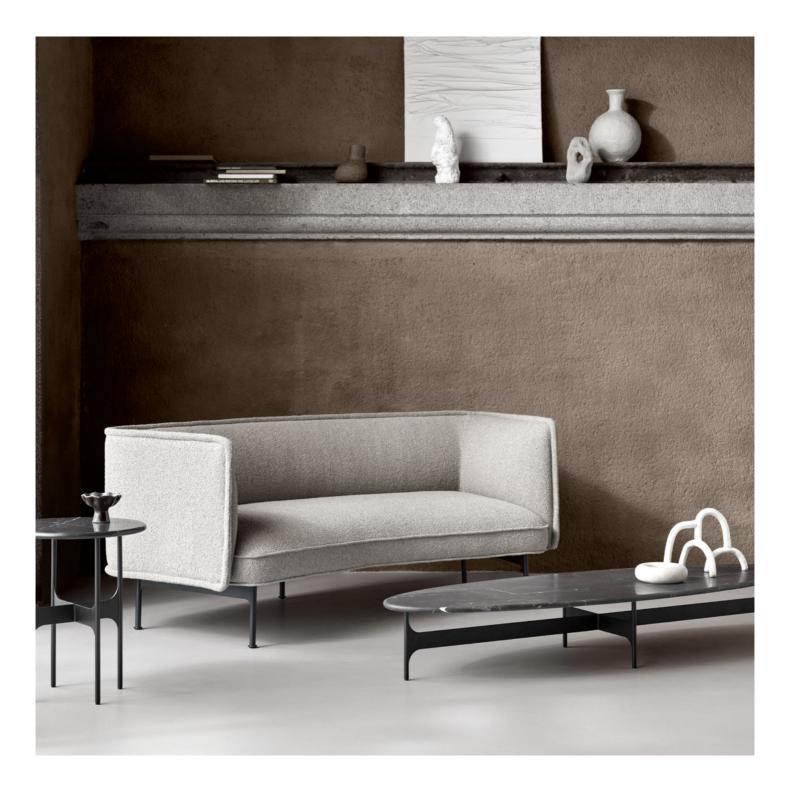

### SURFACE

Designed with complementary trays in black stained oak, the Surface Sofa prompts a new take on modularity with engaging levels and dimensions that speaks volumes in any spatial context. Thin legs in black powder coated aluminium add the finishing touches, making the modules soar gracefully above the ground.

Surface Sofa / Design by 365 North Circle Table / Design by 365 North Slice Shelving / Design by 365 North