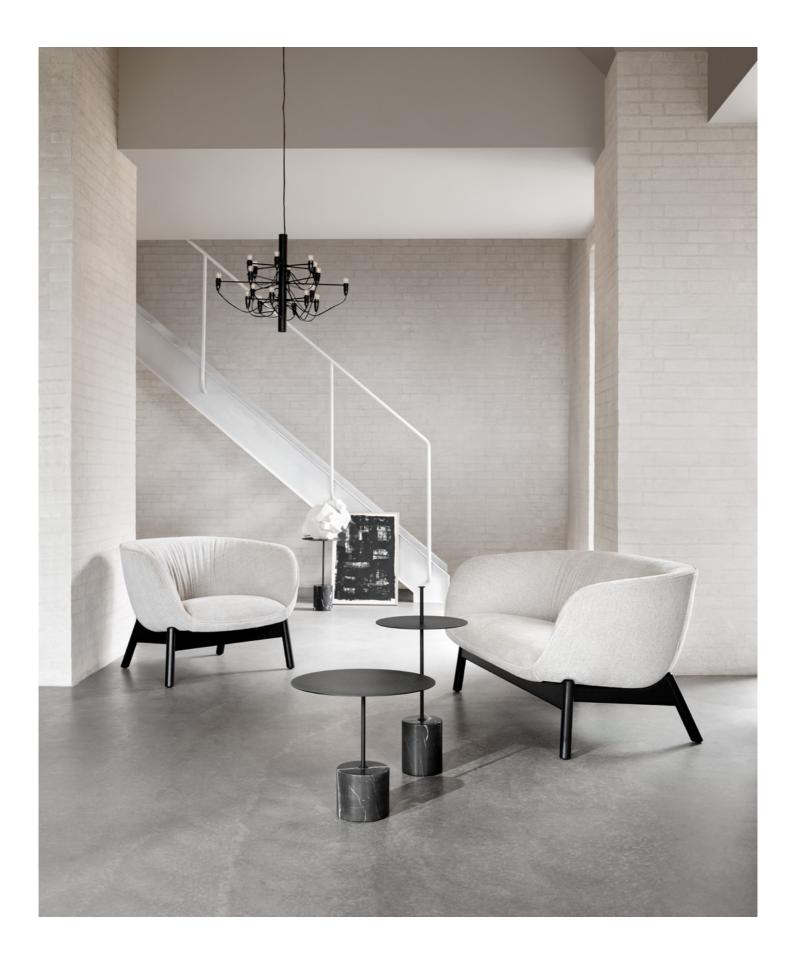

### SEPAL

The Sepal s109eries is defined through its silent piping details and the streamlined yet soft trapezium shape that accommodates us for both hours on end and a quick break in the day. Alongside Sepal is the Floema Table with its minimalist yet functional character.

Sepal Sofa & Lounge Chair / Design by Luca Nichetto Floema Table / Design by Luca Nichetto