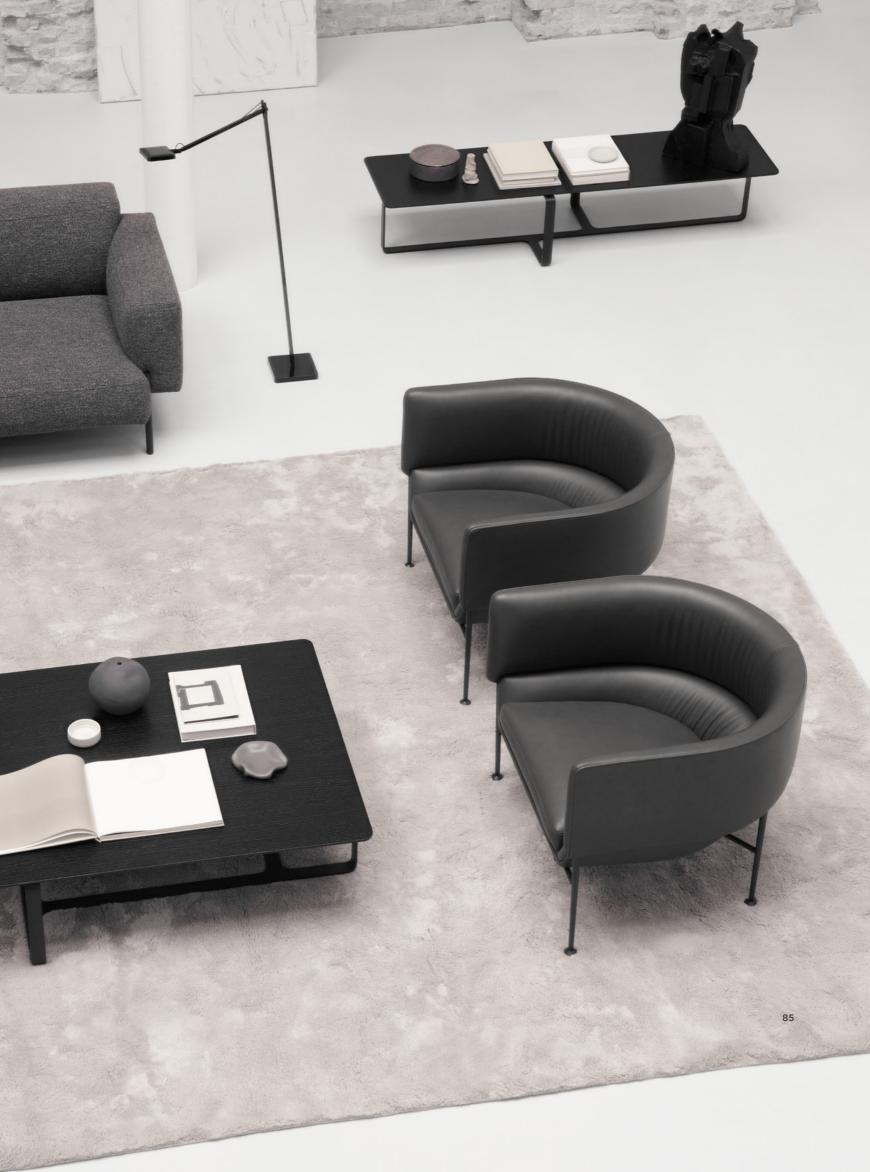

### COLLAR

Like the collar of a fine shirt, the back of the Collar Chair runs all the way around the design, creating a sense of comfort and serenity while seated alongside its slender steel legs.

Collar Chair / Design by 365 North Poller Table / Design by Oliver Schick

# Creating a collarful composition

Collar Chair / Design by 365 North Root Table / Design by 365 North Elba Rug / Design by Wendelbo