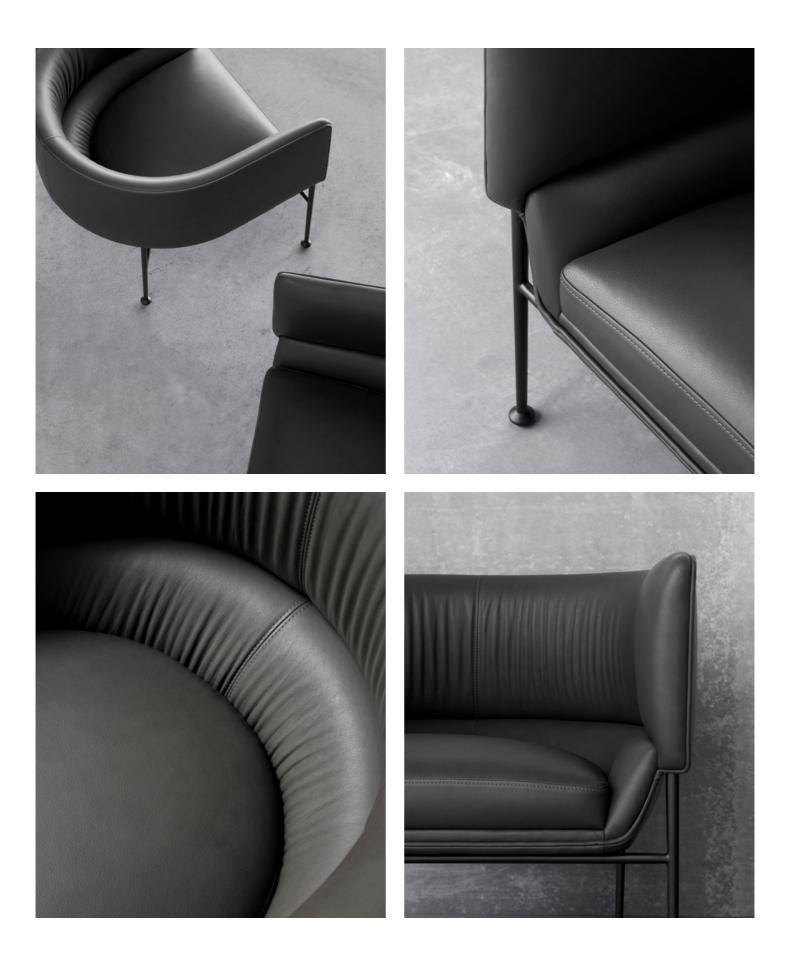

### COLLAR

Like the collar of a fine shirt, the back of the Collar Chair runs all the way around the design, creating a sense of comfort and serenity while seated alongside its slender steel legs.

Collar Chair / Design by 365 North Poller Table / Design by Oliver Schick

# Creating a collarful composition

Collar Chair / Design by 365 North Root Table / Design by 365 North Elba Rug / Design by Wendelbo