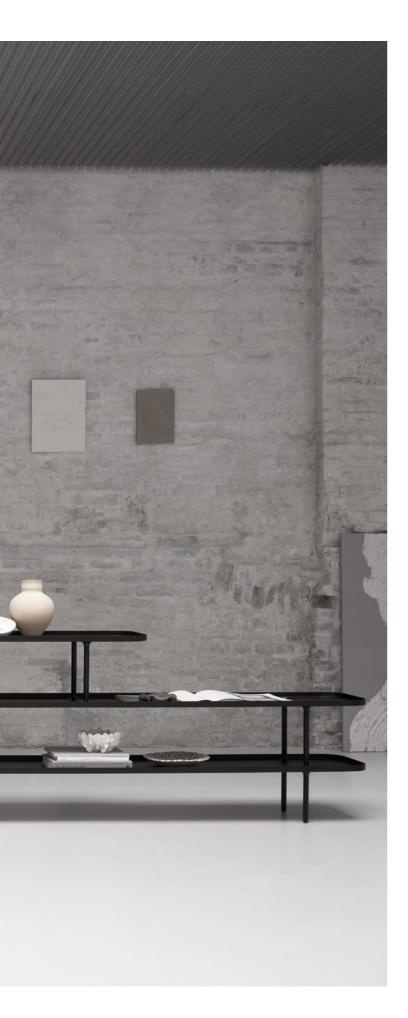

### SURFACE

Designed with complementary trays in black stained oak, the Surface Sofa prompts a new take on modularity with engaging levels and dimensions that speaks volumes in any spatial context. Thin legs in black powder coated aluminium add the finishing touches, making the modules soar gracefully above the ground.

Surface Sofa / Design by 365 North Circle Table / Design by 365 North Slice Shelving / Design by 365 North