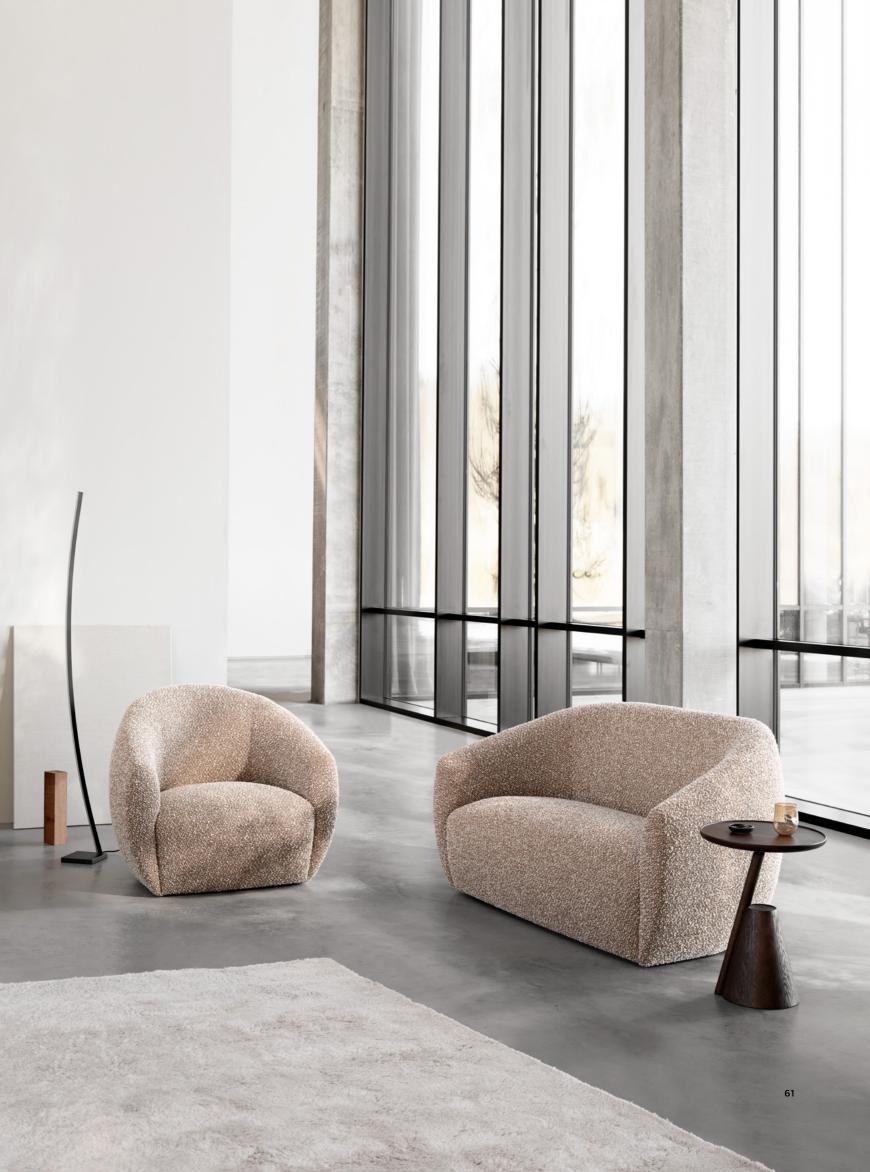

#### LOBBY

The Lobby Sofa and Chair add warmth to their surroundings, serving as an occasional seat with a roomy and inviting form language. Fusing together a compact size and a unique profile, the Lobby Sofa and Chair are testaments to contemporary comfort.

Lobby Sofa & Chair / Design by Sarah Rousselle Mate Table / Design by Sebastian Herkner