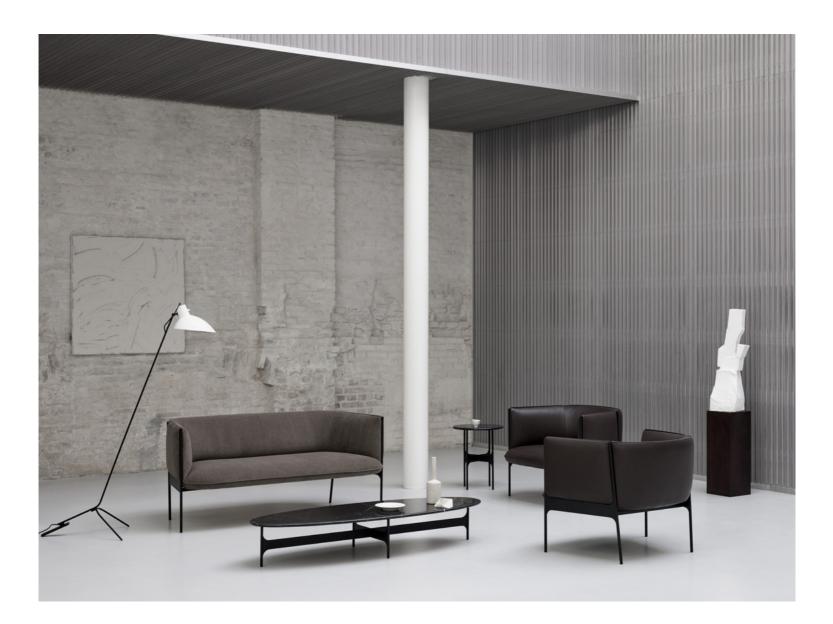

### COLLAR

Like the collar of a fine shirt, the back of the Collar Chair runs all the way around the design, creating a sense of comfort and serenity while seated alongside its slender steel legs.

Collar Chair / Design by 365 North Poller Table / Design by Oliver Schick

# Creating a collarful composition

Collar Chair / Design by 365 North Root Table / Design by 365 North Elba Rug / Design by Wendelbo