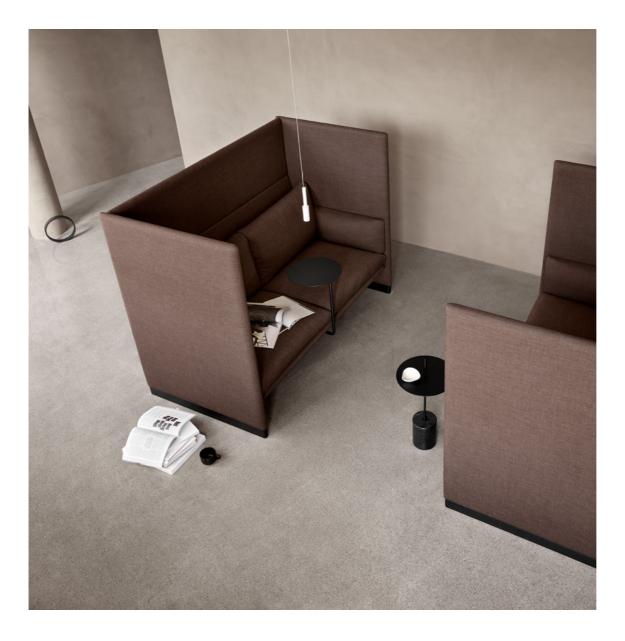

### CASE

The Case High Back Sofa provides a desired shelter from prying eyes as well as visual and acoustic disturbance. While having a grand form, Case is defined by its slender lines for a stringent, light expression without compromising on its inherent comfort and function. Through its high back, the design creates a private space within larger settings for sit-down meetings, a quick break or focus-based work sessions.

Case High Back Sofa / Design by Sebastian Herkner Floema Table / Design by Luca Nichetto Calibre Table / Design by Böttcher & Kayser