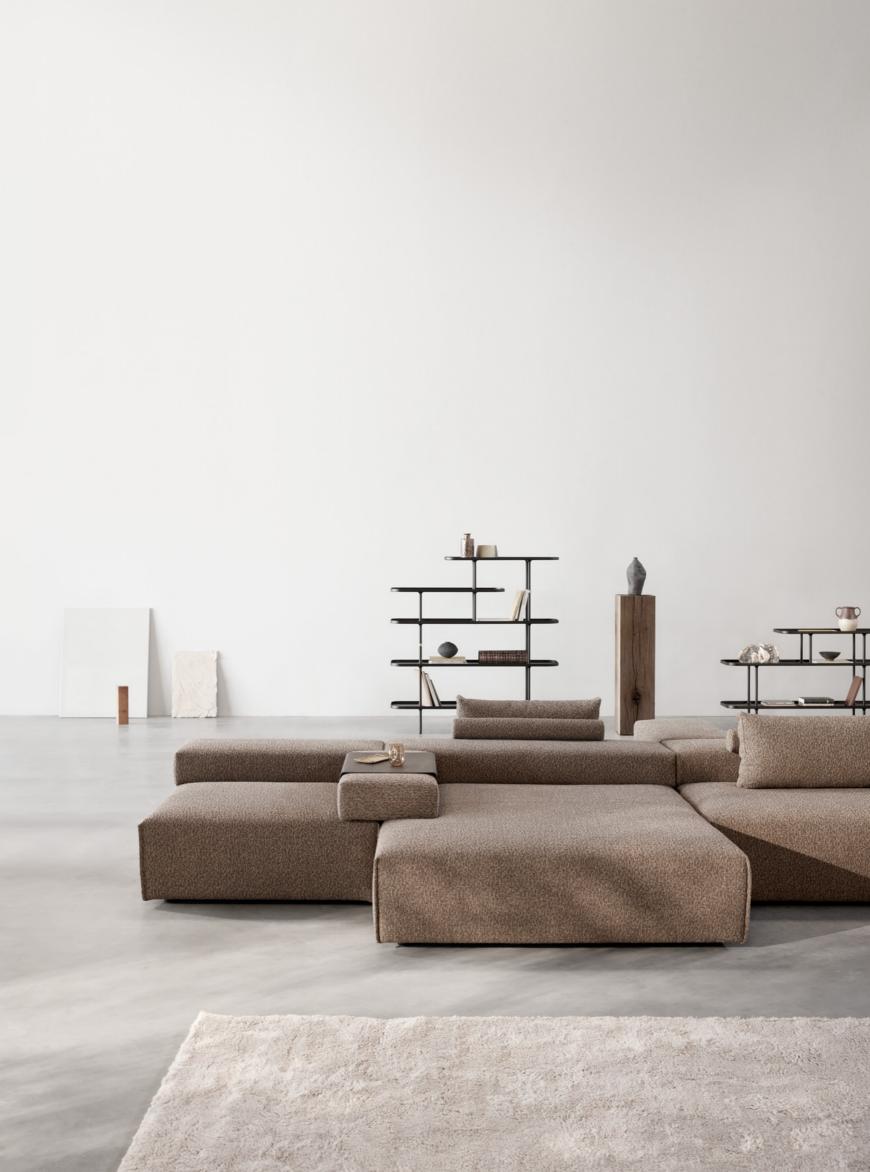

### CINDER BLOCK

Whether a compact configuration for a living room or a grand iteration with multiple directions is needed, the Cinder Block Sofa is the answer. Work across 31 different modules to design the exact Cinder Block that suits your liking.

Cinder Block Sofa / Design by Luca Nichetto Slice Shelving / Design by 365 North Mate Table / Design by Sebastian Herkner

COIN SIDE TABLE

Offered in two sizes, the Coin Side Tables effortlessly fuse circular and conic-shaped components, thereby coining the language of geometric minimalism.