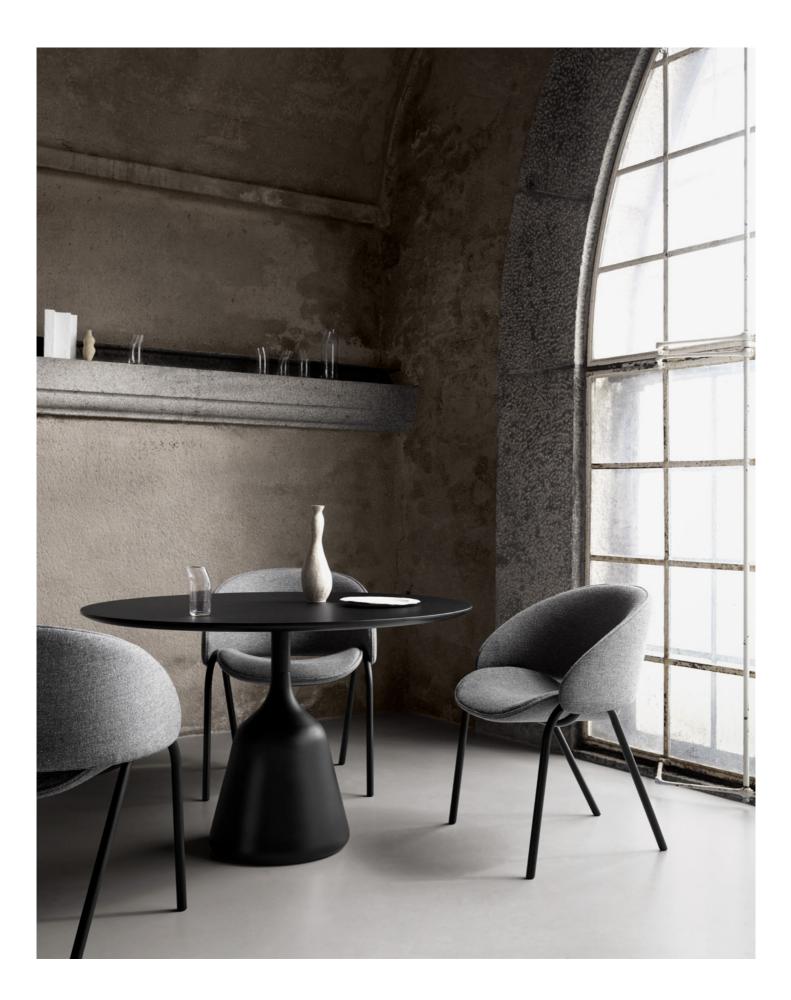

#### COIN

With their soft, organic lines that breathe hints of relaxation and easiness into any setting when placed together, the Coin Dining Table and Mono V2 Dining Chair create a calm setting in modern homes, restaurants, and workplaces alike.

Coin Dining Table / Design by 365 North Mono V2 Chair / Design by 365 North