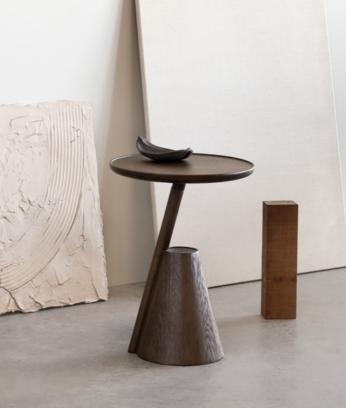

# **Timeless geometry**

ARC

The Arc Table mimics geometric shapes with its round tabletop and the sculpturally shaped sides of its base, working a sense of magical wonder into any spatial context.

Arc Table / Design by Toan Nguyen