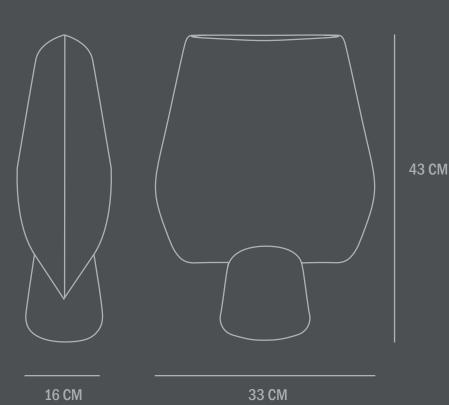

Not waterproof

Dimensions: L33 / W16 / H43 CM

Country of origin: CN

Product weight: 4,00 Kgs

Packaging:

**Dimensions: L41 / W22 / H53 CM** Total weight incl. product: 5,00 Kgs

Number of parcels: 1 Material: Brown cardboard