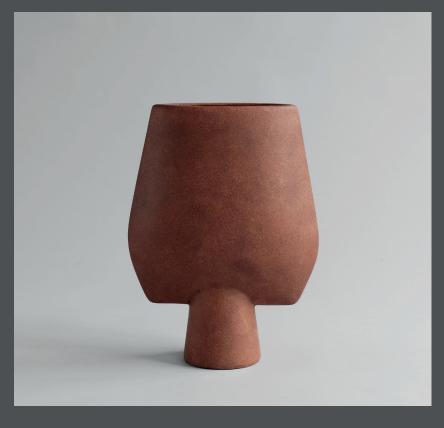

## SPHERE VASE SQUARE BIG

The Sphere collection has become synonymous with the visual language and the signature series of 101 Copenhagen.

The series is a family of unique silhouettes and textures gathering in a decorative and sculptural manner. Elegantly sculpted, each vase is finished with an intricate ornate detailing.

Inspired by ancient Chinese vases, a palette of faded earth tones is characteristic of the Sphere collection which was developed in close collaboration with highly skilled ceramists, ensuring the precise contrast between the smooth shapes and sharp edges.

As it is a hand glazed natural product, the colours may vary slightly and while it is not 100% waterproof, a bag for fresh flowers is included.

Designed by Kristian Sofus Hansen & Tommy Hyldahl.

**Product no: 212008** 